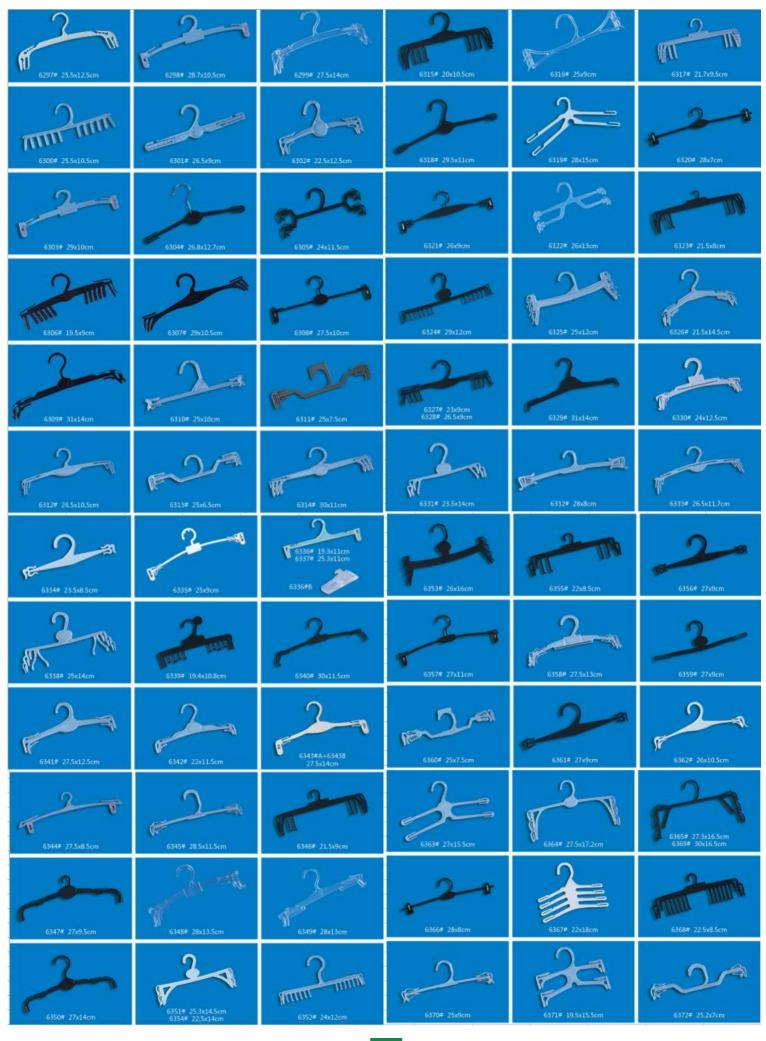

#### 1. PLASTIC HANGERS

- ▲Top Hangers
- ▲One-piece Hanger
- ▲Lingerie Hangers
- ▲Shoe&Scarf Hanger
- ▲Size Marker

- ▲Bottom Hanger
- ▲Towel Hanger
- ▲Hook Hanger
- ▲Plastic Handle

# **Top Hangers**

# **Bottom Hangers**

# **One-piece Hangers**

# Towel & Suit Hangers

## **Lingerie Hangers**

## **Hook Hangers**

## **Shoe & Scarf Hangers**

#### Plastic Handles & Belt Hangers