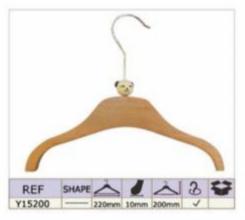

anlunhangers.com

# Factory Building

## Molding workshop



Workshop

Workshop





Sample Room

**Meeting Room** 





# PRODUCT CATALOG

#### 1. PLASTIC HANGERS

- ▲Top Hangers
- ▲One-piece Hanger
- ▲Lingerie Hangers
- ▲Shoe&Scarf Hanger
- ▲Size Marker

- ▲Bottom Hanger
- ▲Towel Hanger
- ▲Hook Hanger
- ▲Plastic Handle

### 2.WOODEN HANGERS

### **3.METAL HANGERS**

#### **4.VELVET HANGERS**



# **Top Hangers**











# **Bottom Hangers**









# **One-piece Hangers**





# Towel & Suit Hangers













## **Lingerie Hangers**













## **Hook Hangers**

















## **Shoe & Scarf Hangers**







#### Plastic Handles & Belt Hangers

































































































































































































































### Notches Options









### Pants Bar Options

















#### Non-Slip Options

















### Clips and Hooks Options























A1706