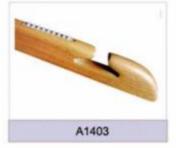

ece Hanger
- ▲Lingerie Hangers
- ▲Shoe&Scarf Hanger
- ▲Size Marker

- ▲Bottom Hanger
- ▲Towel Hanger
- ▲Hook Hanger
- ▲Plastic Handle

### 2.WOODEN HANGERS

### **3.METAL HANGERS**

#### **4.VELVET HANGERS**



# **Top Hangers**











# **Bottom Hangers**









# **One-piece Hangers**





# Towel & Suit Hangers













## **Lingerie Hangers**













## **Hook Hangers**

















## **Shoe & Scarf Hangers**







#### Plastic Handles & Belt Hangers

































































































































































































































### Notches Options









### Pants Bar Options

















#### Non-Slip Options

















### Clips and Hooks Options























A1706