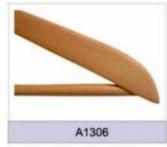

HANGERS

- ▲Top Hangers
- ▲One-piece Hanger
- ▲Lingerie Hangers
- ▲Shoe&Scarf Hanger
- ▲Size Marker

- ▲Bottom Hanger
- ▲Towel Hanger
- ▲Hook Hanger
- ▲Plastic Handle

### 2.WOODEN HANGERS

### **3.METAL HANGERS**

#### **4.VELVET HANGERS**



# **Top Hangers**











# **Bottom Hangers**









# **One-piece Hangers**





# Towel & Suit Hangers













## **Lingerie Hangers**













## **Hook Hangers**

















## **Shoe & Scarf Hangers**







#### Plastic Handles & Belt Hangers

































































































































































































































### Notches Options









### Pants Bar Options

















#### Non-Slip Options

















### Clips and Hooks Options























A1706