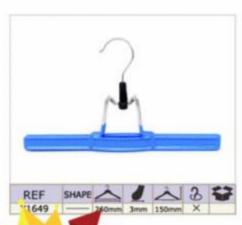

Workshop

Workshop





Sample Room

**Meeting Room** 





# PRODUCT CATALOG

#### 1. PLASTIC HANGERS

- ▲Top Hangers
- ▲One-piece Hanger
- ▲Lingerie Hangers
- ▲Shoe&Scarf Hanger
- ▲Size Marker

- ▲Bottom Hanger
- ▲Towel Hanger
- ▲Hook Hanger
- ▲Plastic Handle

### 2.WOODEN HANGERS

### **3.METAL HANGERS**

#### **4.VELVET HANGERS**



# **Top Hangers**











# **Bottom Hangers**









# **One-piece Hangers**





# Towel & Suit Hangers













## **Lingerie Hangers**













## **Hook Hangers**

















## **Shoe & Scarf Hangers**







#### Plastic Handles & Belt Hangers

































































































































































































































### Notches Options









### Pants Bar Options

















#### Non-Slip Options

















### Clips and Hooks Options























A1706