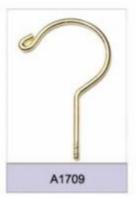

Hanger
- ▲Towel Hanger
- ▲Hook Hanger
- ▲Plastic Handle

### 2.WOODEN HANGERS

### **3.METAL HANGERS**

#### **4.VELVET HANGERS**



# **Top Hangers**











# **Bottom Hangers**









# **One-piece Hangers**





# Towel & Suit Hangers













## **Lingerie Hangers**













## **Hook Hangers**

















## **Shoe & Scarf Hangers**







#### Plastic Handles & Belt Hangers

































































































































































































































### Notches Options









### Pants Bar Options

















#### Non-Slip Options

















### Clips and Hooks Options























A1706