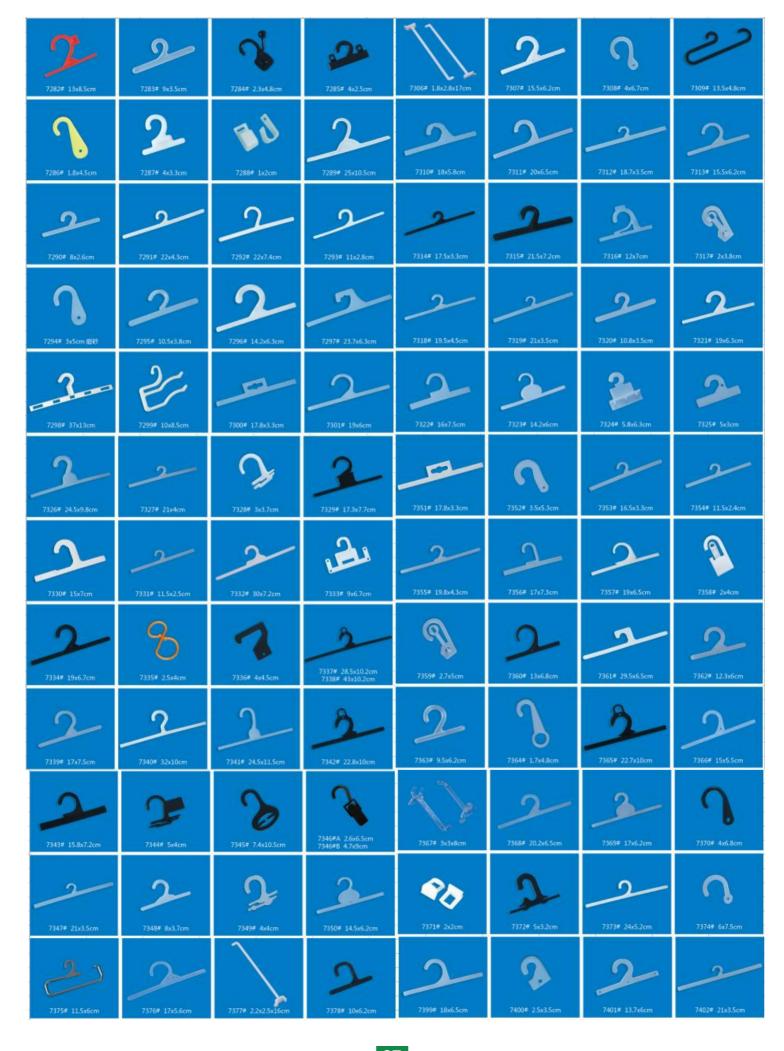

# PRODUCT CATALOG

#### 1. PLASTIC HANGERS

- ▲Top Hangers
- ▲One-piece Hanger
- ▲Lingerie Hangers
- ▲Shoe&Scarf Hanger
- ▲Size Marker

- ▲Bottom Hanger
- ▲Towel Hanger
- ▲Hook Hanger
- ▲Plastic Handle