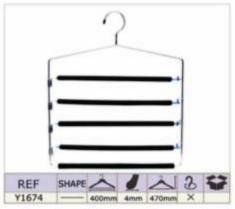

Sample Room

**Meeting Room** 





# PRODUCT CATALOG

#### 1. PLASTIC HANGERS

- ▲Top Hangers
- ▲One-piece Hanger
- ▲Lingerie Hangers
- ▲Shoe&Scarf Hanger
- ▲Size Marker

- ▲Bottom Hanger
- ▲Towel Hanger
- ▲Hook Hanger
- ▲Plastic Handle

### 2.WOODEN HANGERS

### **3.METAL HANGERS**

#### **4.VELVET HANGERS**



# **Top Hangers**











# **Bottom Hangers**









# **One-piece Hangers**





# Towel & Suit Hangers













## **Lingerie Hangers**













## **Hook Hangers**

















## **Shoe & Scarf Hangers**







#### Plastic Handles & Belt Hangers

































































































































































































































### Notches Options









### Pants Bar Options

















#### Non-Slip Options

















### Clips and Hooks Options























A1706