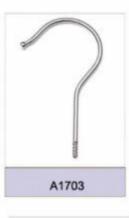

ottom Hanger
- ▲Towel Hanger
- ▲Hook Hanger
- ▲Plastic Handle

### 2.WOODEN HANGERS

### **3.METAL HANGERS**

#### **4.VELVET HANGERS**



# **Top Hangers**











# **Bottom Hangers**









# **One-piece Hangers**





# Towel & Suit Hangers













## **Lingerie Hangers**













## **Hook Hangers**

















## **Shoe & Scarf Hangers**







#### Plastic Handles & Belt Hangers

































































































































































































































### Notches Options









### Pants Bar Options

















#### Non-Slip Options

















### Clips and Hooks Options























A1706