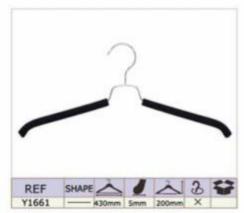

Workshop





Sample Room

**Meeting Room** 





# PRODUCT CATALOG

#### 1. PLASTIC HANGERS

- ▲Top Hangers
- ▲One-piece Hanger
- ▲Lingerie Hangers
- ▲Shoe&Scarf Hanger
- ▲Size Marker

- ▲Bottom Hanger
- ▲Towel Hanger
- ▲Hook Hanger
- ▲Plastic Handle

### 2.WOODEN HANGERS

### **3.METAL HANGERS**

#### **4.VELVET HANGERS**



# **Top Hangers**











# **Bottom Hangers**









# **One-piece Hangers**





# Towel & Suit Hangers













## **Lingerie Hangers**













## **Hook Hangers**

















## **Shoe & Scarf Hangers**







#### Plastic Handles & Belt Hangers

































































































































































































































### Notches Options









### Pants Bar Options

















#### Non-Slip Options

















### Clips and Hooks Options























A1706