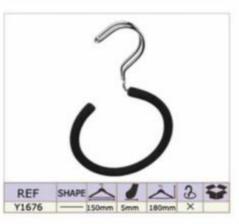

ple Room

**Meeting Room** 





# PRODUCT CATALOG

#### 1. PLASTIC HANGERS

- ▲Top Hangers
- ▲One-piece Hanger
- ▲Lingerie Hangers
- ▲Shoe&Scarf Hanger
- ▲Size Marker

- ▲Bottom Hanger
- ▲Towel Hanger
- ▲Hook Hanger
- ▲Plastic Handle

### 2.WOODEN HANGERS

### **3.METAL HANGERS**

#### **4.VELVET HANGERS**



# **Top Hangers**











# **Bottom Hangers**









# **One-piece Hangers**





# Towel & Suit Hangers













## **Lingerie Hangers**













## **Hook Hangers**

















## **Shoe & Scarf Hangers**







#### Plastic Handles & Belt Hangers

































































































































































































































### Notches Options









### Pants Bar Options

















#### Non-Slip Options

















### Clips and Hooks Options























A1706