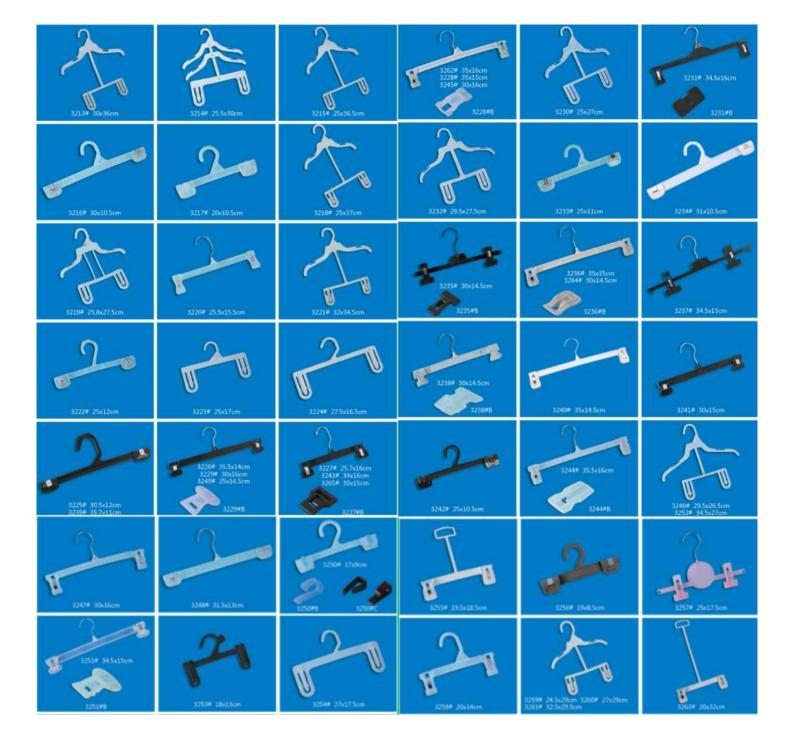

#### 1. PLASTIC HANGERS

- ▲Top Hangers
- ▲One-piece Hanger
- ▲Lingerie Hangers
- ▲Shoe&Scarf Hanger
- ▲Size Marker

- ▲Bottom Hanger
- ▲Towel Hanger
- ▲Hook Hanger
- ▲Plastic Handle

# **Bottom Hangers**