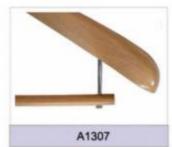

NGERS

- ▲Top Hangers
- ▲One-piece Hanger
- ▲Lingerie Hangers
- ▲Shoe&Scarf Hanger
- ▲Size Marker

- ▲Bottom Hanger
- ▲Towel Hanger
- ▲Hook Hanger
- ▲Plastic Handle

### 2.WOODEN HANGERS

### **3.METAL HANGERS**

#### **4.VELVET HANGERS**



# **Top Hangers**











# **Bottom Hangers**









# **One-piece Hangers**





# Towel & Suit Hangers













## **Lingerie Hangers**













## **Hook Hangers**

















## **Shoe & Scarf Hangers**







#### Plastic Handles & Belt Hangers

































































































































































































































### Notches Options









### Pants Bar Options

















#### Non-Slip Options

















### Clips and Hooks Options























A1706