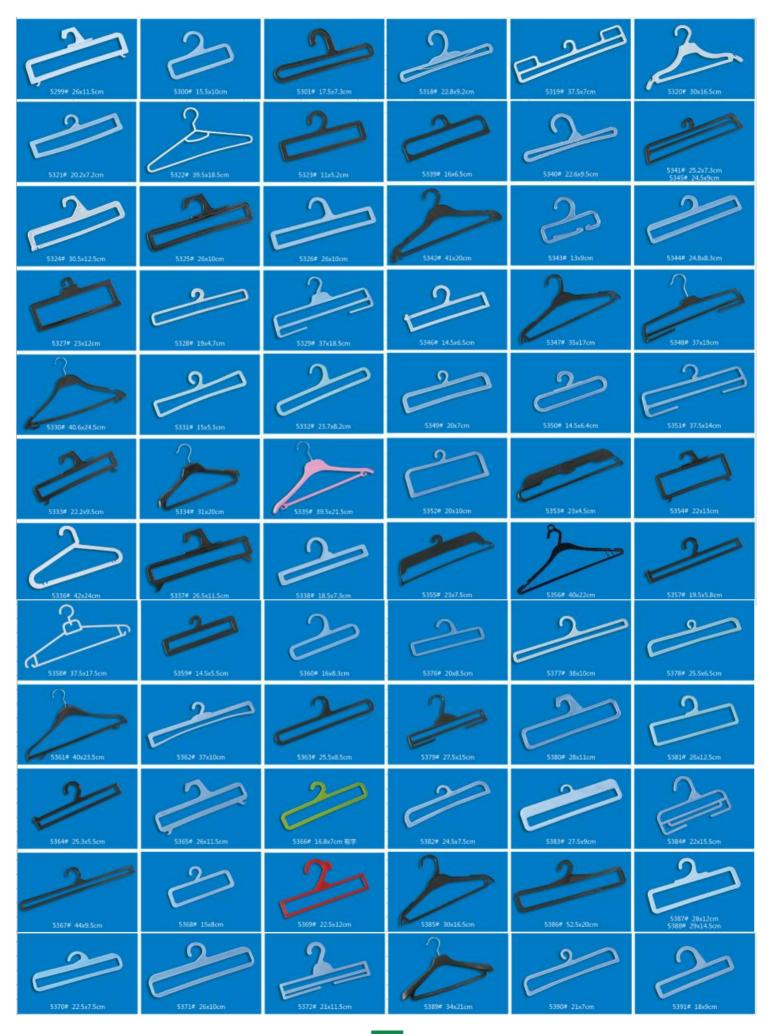

#### 1. PLASTIC HANGERS

- ▲Top Hangers
- ▲One-piece Hanger
- ▲Lingerie Hangers
- ▲Shoe&Scarf Hanger
- ▲Size Marker

- ▲Bottom Hanger
- ▲Towel Hanger
- ▲Hook Hanger
- ▲Plastic Handle

# **Top Hangers**

# **Bottom Hangers**