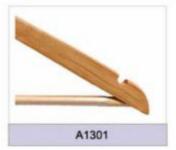

. PLASTIC HANGERS

- ▲Top Hangers
- ▲One-piece Hanger
- ▲Lingerie Hangers
- ▲Shoe&Scarf Hanger
- ▲Size Marker

- ▲Bottom Hanger
- ▲Towel Hanger
- ▲Hook Hanger
- ▲Plastic Handle

### 2.WOODEN HANGERS

### **3.METAL HANGERS**

#### **4.VELVET HANGERS**



# **Top Hangers**











# **Bottom Hangers**









# **One-piece Hangers**





# Towel & Suit Hangers













## **Lingerie Hangers**













## **Hook Hangers**

















## **Shoe & Scarf Hangers**







#### Plastic Handles & Belt Hangers

































































































































































































































### Notches Options









### Pants Bar Options

















#### Non-Slip Options

















### Clips and Hooks Options























A1706