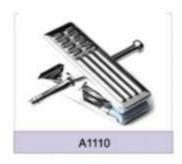

Marker

- ▲Bottom Hanger
- ▲Towel Hanger
- ▲Hook Hanger
- ▲Plastic Handle

### 2.WOODEN HANGERS

### **3.METAL HANGERS**

#### **4.VELVET HANGERS**



# **Top Hangers**











# **Bottom Hangers**









# **One-piece Hangers**





# Towel & Suit Hangers













## **Lingerie Hangers**













## **Hook Hangers**

















## **Shoe & Scarf Hangers**







#### Plastic Handles & Belt Hangers

































































































































































































































### Notches Options









### Pants Bar Options

















#### Non-Slip Options

















### Clips and Hooks Options























A1706