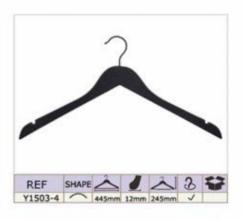

# **Top Hangers**

#### 1. PLASTIC HANGERS

- ▲Top Hangers
- ▲One-piece Hanger
- ▲Lingerie Hangers
- ▲Shoe&Scarf Hanger
- ▲Size Marker

- ▲Bottom Hanger
- ▲Towel Hanger
- ▲Hook Hanger
- ▲Plastic Handle