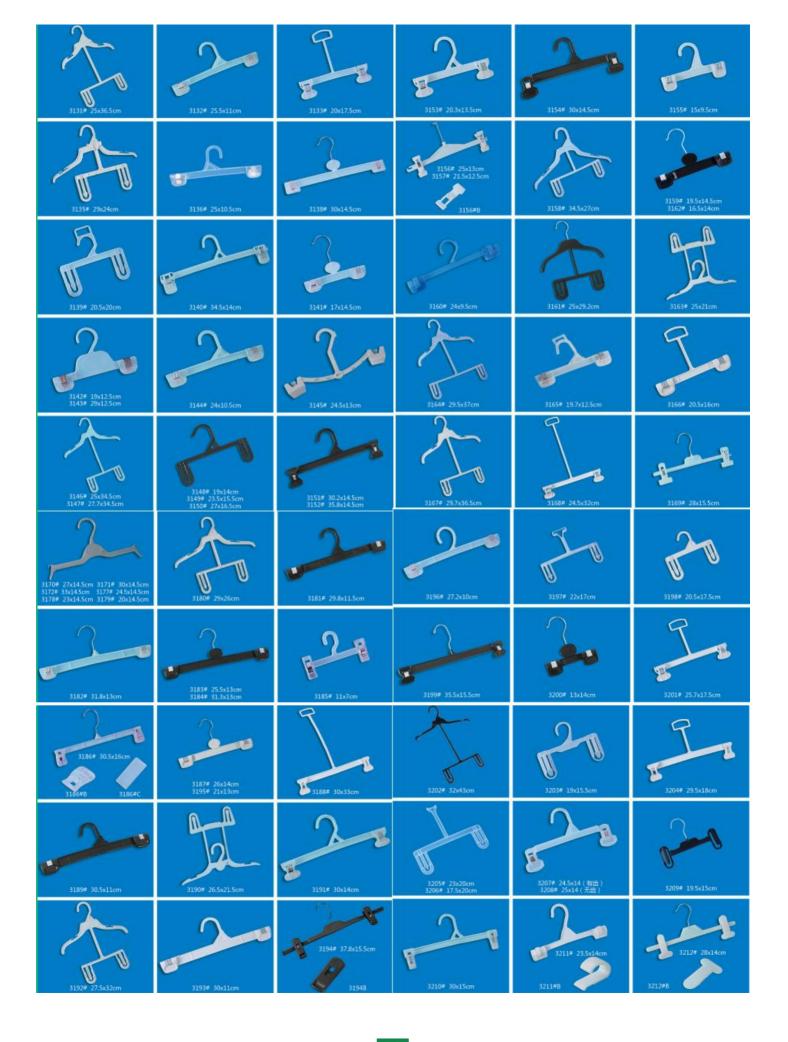

#### 1. PLASTIC HANGERS

- ▲Top Hangers
- ▲One-piece Hanger
- ▲Lingerie Hangers
- ▲Shoe&Scarf Hanger
- ▲Size Marker

- ▲Bottom Hanger
- ▲Towel Hanger
- ▲Hook Hanger
- ▲Plastic Handle

# **Bottom Hangers**