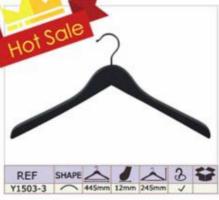

# **Top Hangers**

#### 1. PLASTIC HANGERS

- ▲Top Hangers
- ▲One-piece Hanger
- ▲Lingerie Hangers
- ▲Shoe&Scarf Hanger
- ▲Size Marker

- ▲Bottom Hanger
- ▲Towel Hanger
- ▲Hook Hanger
- ▲Plastic Handle