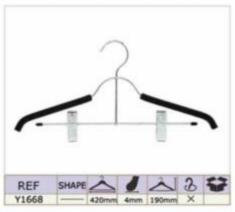

hop





Sample Room

**Meeting Room** 





# PRODUCT CATALOG

#### 1. PLASTIC HANGERS

- ▲Top Hangers
- ▲One-piece Hanger
- ▲Lingerie Hangers
- ▲Shoe&Scarf Hanger
- ▲Size Marker

- ▲Bottom Hanger
- ▲Towel Hanger
- ▲Hook Hanger
- ▲Plastic Handle

### 2.WOODEN HANGERS

### **3.METAL HANGERS**

#### **4.VELVET HANGERS**



# **Top Hangers**











# **Bottom Hangers**









# **One-piece Hangers**





# Towel & Suit Hangers













## **Lingerie Hangers**













## **Hook Hangers**

















## **Shoe & Scarf Hangers**







#### Plastic Handles & Belt Hangers

































































































































































































































### Notches Options









### Pants Bar Options

















#### Non-Slip Options

















### Clips and Hooks Options























A1706