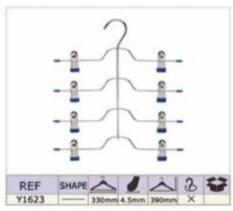

Molding workshop



Workshop

Workshop





Sample Room

**Meeting Room** 





# PRODUCT CATALOG

#### 1. PLASTIC HANGERS

- ▲Top Hangers
- ▲One-piece Hanger
- ▲Lingerie Hangers
- ▲Shoe&Scarf Hanger
- ▲Size Marker

- ▲Bottom Hanger
- ▲Towel Hanger
- ▲Hook Hanger
- ▲Plastic Handle

### 2.WOODEN HANGERS

### **3.METAL HANGERS**

#### **4.VELVET HANGERS**



# **Top Hangers**











# **Bottom Hangers**









# **One-piece Hangers**





# Towel & Suit Hangers













## **Lingerie Hangers**













## **Hook Hangers**

















## **Shoe & Scarf Hangers**







#### Plastic Handles & Belt Hangers

































































































































































































































### Notches Options









### Pants Bar Options

















#### Non-Slip Options

















### Clips and Hooks Options























A1706