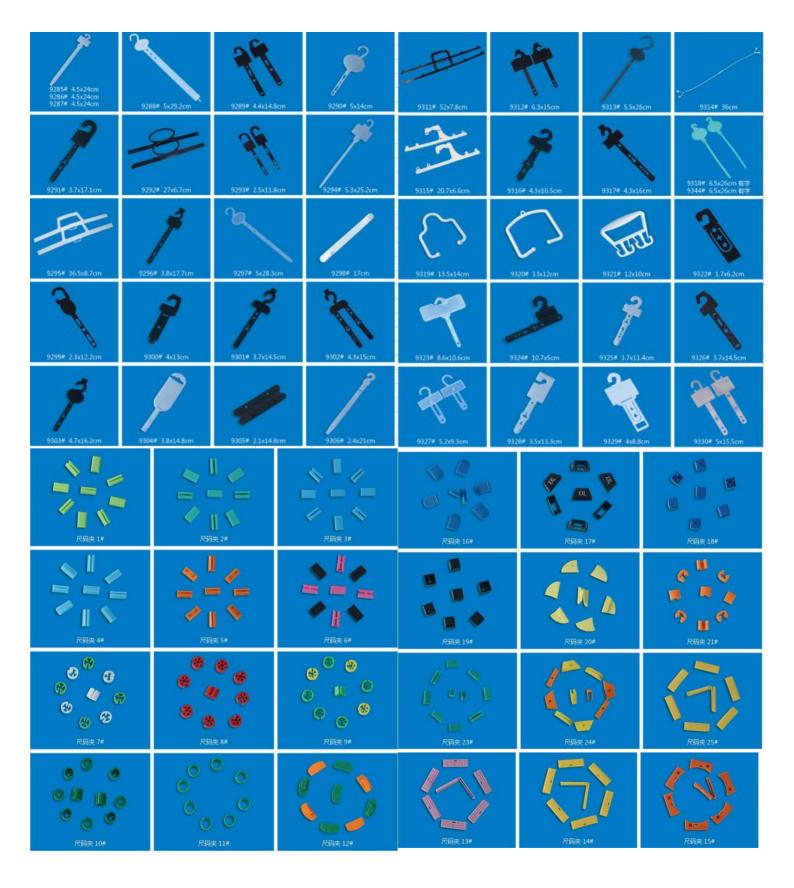

# PRODUCT CATALOG

#### 1. PLASTIC HANGERS

- ▲Top Hangers
- ▲One-piece Hanger
- ▲Lingerie Hangers
- ▲Shoe&Scarf Hanger
- ▲Size Marker

- ▲Bottom Hanger
- ▲Towel Hanger
- ▲Hook Hanger
- ▲Plastic Handle

### Notches Options