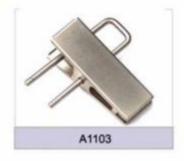

Hanger
- ▲Size Marker

- ▲Bottom Hanger
- ▲Towel Hanger
- ▲Hook Hanger
- ▲Plastic Handle

### 2.WOODEN HANGERS

### **3.METAL HANGERS**

#### **4.VELVET HANGERS**



# **Top Hangers**











# **Bottom Hangers**









# **One-piece Hangers**





# Towel & Suit Hangers













## **Lingerie Hangers**













## **Hook Hangers**

















## **Shoe & Scarf Hangers**







#### Plastic Handles & Belt Hangers

































































































































































































































### Notches Options









### Pants Bar Options

















#### Non-Slip Options

















### Clips and Hooks Options























A1706