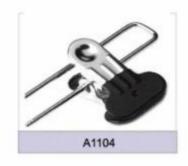

nger
- ▲Size Marker

- ▲Bottom Hanger
- ▲Towel Hanger
- ▲Hook Hanger
- ▲Plastic Handle

### 2.WOODEN HANGERS

### **3.METAL HANGERS**

#### **4.VELVET HANGERS**



# **Top Hangers**











# **Bottom Hangers**









# **One-piece Hangers**





# Towel & Suit Hangers













## **Lingerie Hangers**













## **Hook Hangers**

















## **Shoe & Scarf Hangers**







#### Plastic Handles & Belt Hangers

































































































































































































































### Notches Options









### Pants Bar Options

















#### Non-Slip Options

















### Clips and Hooks Options























A1706