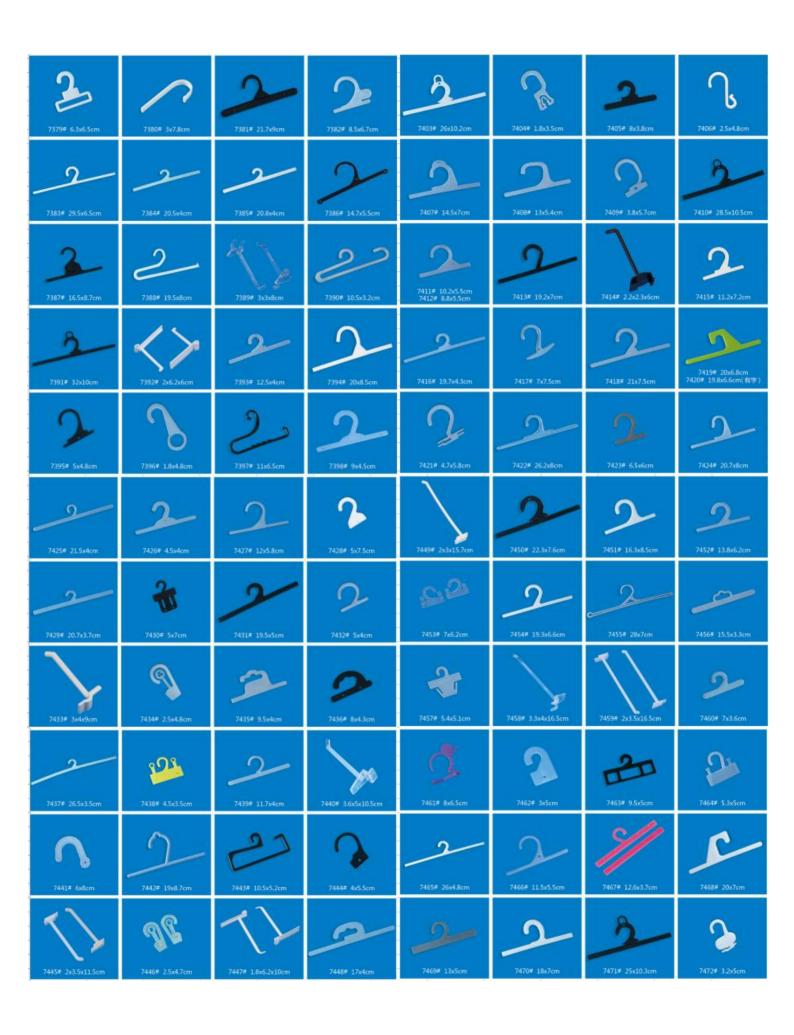

# PRODUCT CATALOG

#### 1. PLASTIC HANGERS

- ▲Top Hangers
- ▲One-piece Hanger
- ▲Lingerie Hangers
- ▲Shoe&Scarf Hanger
- ▲Size Marker

- ▲Bottom Hanger
- ▲Towel Hanger
- ▲Hook Hanger
- ▲Plastic Handle