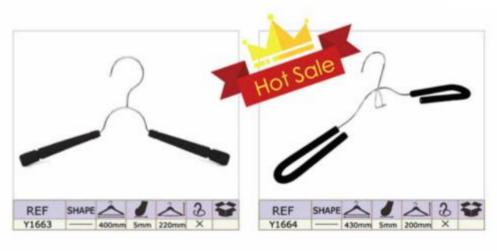

orkshop





Sample Room

**Meeting Room** 





# PRODUCT CATALOG

#### 1. PLASTIC HANGERS

- ▲Top Hangers
- ▲One-piece Hanger
- ▲Lingerie Hangers
- ▲Shoe&Scarf Hanger
- ▲Size Marker

- ▲Bottom Hanger
- ▲Towel Hanger
- ▲Hook Hanger
- ▲Plastic Handle

### 2.WOODEN HANGERS

### **3.METAL HANGERS**

#### **4.VELVET HANGERS**



# **Top Hangers**











# **Bottom Hangers**









# **One-piece Hangers**





# Towel & Suit Hangers













## **Lingerie Hangers**













## **Hook Hangers**

















## **Shoe & Scarf Hangers**







#### Plastic Handles & Belt Hangers

































































































































































































































### Notches Options









### Pants Bar Options

















#### Non-Slip Options

















### Clips and Hooks Options























A1706