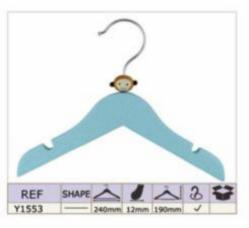

com Email: info@tianlunhangers.com

# Factory Building

## Molding workshop



Workshop

Workshop





Sample Room

**Meeting Room** 





# PRODUCT CATALOG

#### 1. PLASTIC HANGERS

- ▲Top Hangers
- ▲One-piece Hanger
- ▲Lingerie Hangers
- ▲Shoe&Scarf Hanger
- ▲Size Marker

- ▲Bottom Hanger
- ▲Towel Hanger
- ▲Hook Hanger
- ▲Plastic Handle

### 2.WOODEN HANGERS

### **3.METAL HANGERS**

#### **4.VELVET HANGERS**



# **Top Hangers**











# **Bottom Hangers**









# **One-piece Hangers**





# Towel & Suit Hangers













## **Lingerie Hangers**













## **Hook Hangers**

















## **Shoe & Scarf Hangers**







#### Plastic Handles & Belt Hangers

































































































































































































































### Notches Options









### Pants Bar Options

















#### Non-Slip Options

















### Clips and Hooks Options























A1706