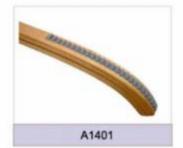

e-piece Hanger
- ▲Lingerie Hangers
- ▲Shoe&Scarf Hanger
- ▲Size Marker

- ▲Bottom Hanger
- ▲Towel Hanger
- ▲Hook Hanger
- ▲Plastic Handle

### 2.WOODEN HANGERS

### **3.METAL HANGERS**

#### **4.VELVET HANGERS**



# **Top Hangers**











# **Bottom Hangers**









# **One-piece Hangers**





# Towel & Suit Hangers













## **Lingerie Hangers**













## **Hook Hangers**

















## **Shoe & Scarf Hangers**







#### Plastic Handles & Belt Hangers

































































































































































































































### Notches Options









### Pants Bar Options

















#### Non-Slip Options

















### Clips and Hooks Options























A1706