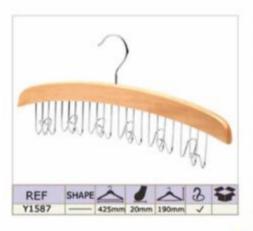

angers.com

# Factory Building

## Molding workshop



Workshop

Workshop





Sample Room

**Meeting Room** 





# PRODUCT CATALOG

#### 1. PLASTIC HANGERS

- ▲Top Hangers
- ▲One-piece Hanger
- ▲Lingerie Hangers
- ▲Shoe&Scarf Hanger
- ▲Size Marker

- ▲Bottom Hanger
- ▲Towel Hanger
- ▲Hook Hanger
- ▲Plastic Handle

### 2.WOODEN HANGERS

### **3.METAL HANGERS**

#### **4.VELVET HANGERS**



# **Top Hangers**











# **Bottom Hangers**









# **One-piece Hangers**





# Towel & Suit Hangers













## **Lingerie Hangers**













## **Hook Hangers**

















## **Shoe & Scarf Hangers**







#### Plastic Handles & Belt Hangers

































































































































































































































### Notches Options









### Pants Bar Options

















#### Non-Slip Options

















### Clips and Hooks Options























A1706