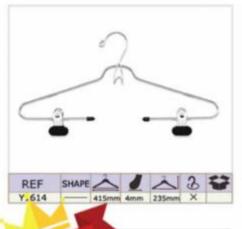

ory Building

## Molding workshop



Workshop

Workshop





Sample Room

**Meeting Room** 





# PRODUCT CATALOG

#### 1. PLASTIC HANGERS

- ▲Top Hangers
- ▲One-piece Hanger
- ▲Lingerie Hangers
- ▲Shoe&Scarf Hanger
- ▲Size Marker

- ▲Bottom Hanger
- ▲Towel Hanger
- ▲Hook Hanger
- ▲Plastic Handle

### 2.WOODEN HANGERS

### **3.METAL HANGERS**

#### **4.VELVET HANGERS**



# **Top Hangers**











# **Bottom Hangers**









# **One-piece Hangers**





# Towel & Suit Hangers













## **Lingerie Hangers**













## **Hook Hangers**

















## **Shoe & Scarf Hangers**







#### Plastic Handles & Belt Hangers

































































































































































































































### Notches Options









### Pants Bar Options

















#### Non-Slip Options

















### Clips and Hooks Options























A1706