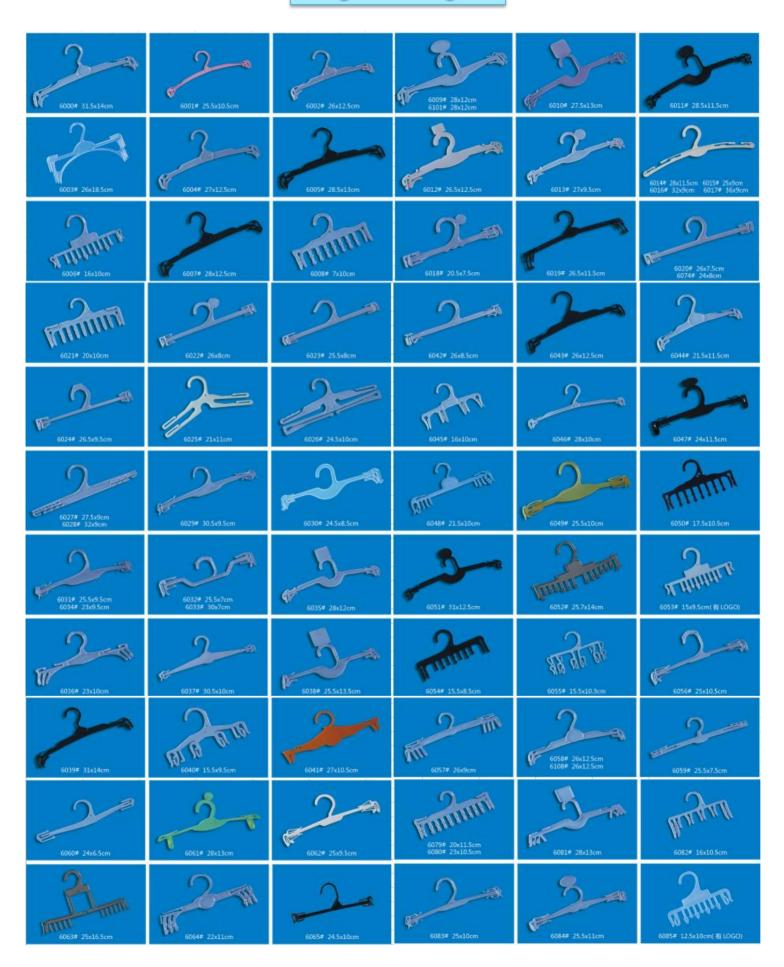

#### 1. PLASTIC HANGERS

- ▲Top Hangers
- ▲One-piece Hanger
- ▲Lingerie Hangers
- ▲Shoe&Scarf Hanger
- ▲Size Marker

- ▲Bottom Hanger
- ▲Towel Hanger
- ▲Hook Hanger
- ▲Plastic Handle

## **Lingerie Hangers**

## **Hook Hangers**

## **Shoe & Scarf Hangers**