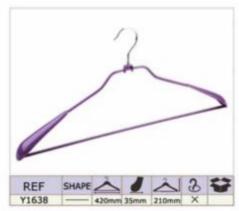

ding workshop



Workshop

Workshop





Sample Room

**Meeting Room** 





# PRODUCT CATALOG

#### 1. PLASTIC HANGERS

- ▲Top Hangers
- ▲One-piece Hanger
- ▲Lingerie Hangers
- ▲Shoe&Scarf Hanger
- ▲Size Marker

- ▲Bottom Hanger
- ▲Towel Hanger
- ▲Hook Hanger
- ▲Plastic Handle

### 2.WOODEN HANGERS

### **3.METAL HANGERS**

#### **4.VELVET HANGERS**



# **Top Hangers**











# **Bottom Hangers**









# **One-piece Hangers**





# Towel & Suit Hangers













## **Lingerie Hangers**













## **Hook Hangers**

















## **Shoe & Scarf Hangers**







#### Plastic Handles & Belt Hangers

































































































































































































































### Notches Options









### Pants Bar Options

















#### Non-Slip Options

















### Clips and Hooks Options























A1706