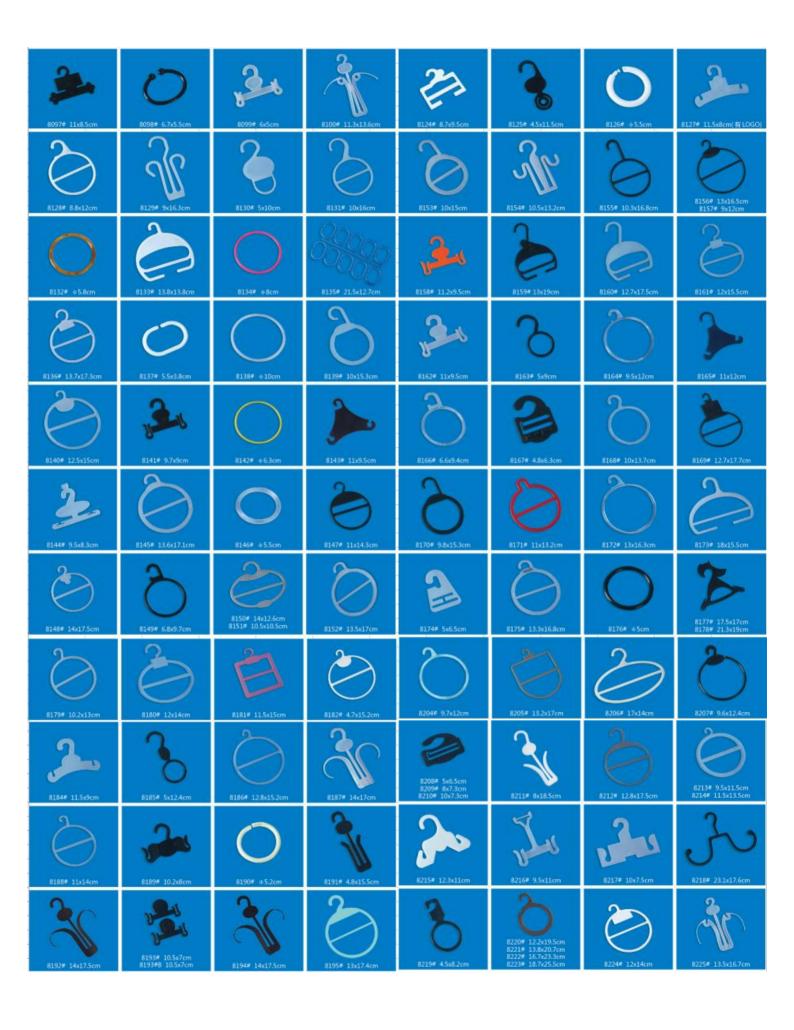

#### 1. PLASTIC HANGERS

- ▲Top Hangers
- ▲One-piece Hanger
- ▲Lingerie Hangers
- ▲Shoe&Scarf Hanger
- ▲Size Marker

- ▲Bottom Hanger
- ▲Towel Hanger
- ▲Hook Hanger
- ▲Plastic Handle

# **Top Hangers**

# **Bottom Hangers**

# **One-piece Hangers**

# Towel & Suit Hangers

## **Lingerie Hangers**

## **Hook Hangers**

## **Shoe & Scarf Hangers**

#### Plastic Handles & Belt Hangers