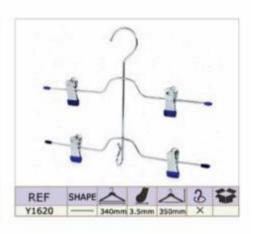

ng

## Molding workshop



Workshop

Workshop





Sample Room

**Meeting Room** 





# PRODUCT CATALOG

#### 1. PLASTIC HANGERS

- ▲Top Hangers
- ▲One-piece Hanger
- ▲Lingerie Hangers
- ▲Shoe&Scarf Hanger
- ▲Size Marker

- ▲Bottom Hanger
- ▲Towel Hanger
- ▲Hook Hanger
- ▲Plastic Handle

### 2.WOODEN HANGERS

### **3.METAL HANGERS**

#### **4.VELVET HANGERS**



# **Top Hangers**











# **Bottom Hangers**









# **One-piece Hangers**





# Towel & Suit Hangers













## **Lingerie Hangers**













## **Hook Hangers**

















## **Shoe & Scarf Hangers**







#### Plastic Handles & Belt Hangers

































































































































































































































### Notches Options









### Pants Bar Options

















#### Non-Slip Options

















### Clips and Hooks Options























A1706