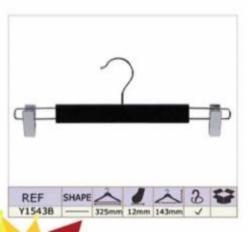

info@tianlunhangers.com

# Factory Building

## Molding workshop



Workshop

Workshop





Sample Room

**Meeting Room** 





# PRODUCT CATALOG

#### 1. PLASTIC HANGERS

- ▲Top Hangers
- ▲One-piece Hanger
- ▲Lingerie Hangers
- ▲Shoe&Scarf Hanger
- ▲Size Marker

- ▲Bottom Hanger
- ▲Towel Hanger
- ▲Hook Hanger
- ▲Plastic Handle

### 2.WOODEN HANGERS

### **3.METAL HANGERS**

#### **4.VELVET HANGERS**



# **Top Hangers**











# **Bottom Hangers**









# **One-piece Hangers**





# Towel & Suit Hangers













## **Lingerie Hangers**













## **Hook Hangers**

















## **Shoe & Scarf Hangers**







#### Plastic Handles & Belt Hangers

































































































































































































































### Notches Options









### Pants Bar Options

















#### Non-Slip Options

















### Clips and Hooks Options























A1706