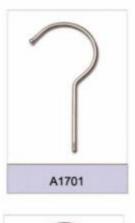

arker

- ▲Bottom Hanger
- ▲Towel Hanger
- ▲Hook Hanger
- ▲Plastic Handle

### 2.WOODEN HANGERS

### **3.METAL HANGERS**

#### **4.VELVET HANGERS**



# **Top Hangers**











# **Bottom Hangers**









# **One-piece Hangers**





# Towel & Suit Hangers













## **Lingerie Hangers**













## **Hook Hangers**

















## **Shoe & Scarf Hangers**







#### Plastic Handles & Belt Hangers

































































































































































































































### Notches Options









### Pants Bar Options

















#### Non-Slip Options

















### Clips and Hooks Options























A1706