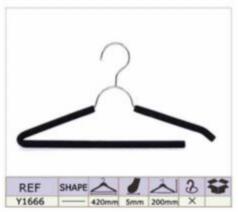

kshop





Sample Room

**Meeting Room** 





# PRODUCT CATALOG

#### 1. PLASTIC HANGERS

- ▲Top Hangers
- ▲One-piece Hanger
- ▲Lingerie Hangers
- ▲Shoe&Scarf Hanger
- ▲Size Marker

- ▲Bottom Hanger
- ▲Towel Hanger
- ▲Hook Hanger
- ▲Plastic Handle

### 2.WOODEN HANGERS

### **3.METAL HANGERS**

#### **4.VELVET HANGERS**



# **Top Hangers**











# **Bottom Hangers**









# **One-piece Hangers**





# Towel & Suit Hangers













## **Lingerie Hangers**













## **Hook Hangers**

















## **Shoe & Scarf Hangers**







#### Plastic Handles & Belt Hangers

































































































































































































































### Notches Options









### Pants Bar Options

















#### Non-Slip Options

















### Clips and Hooks Options























A1706