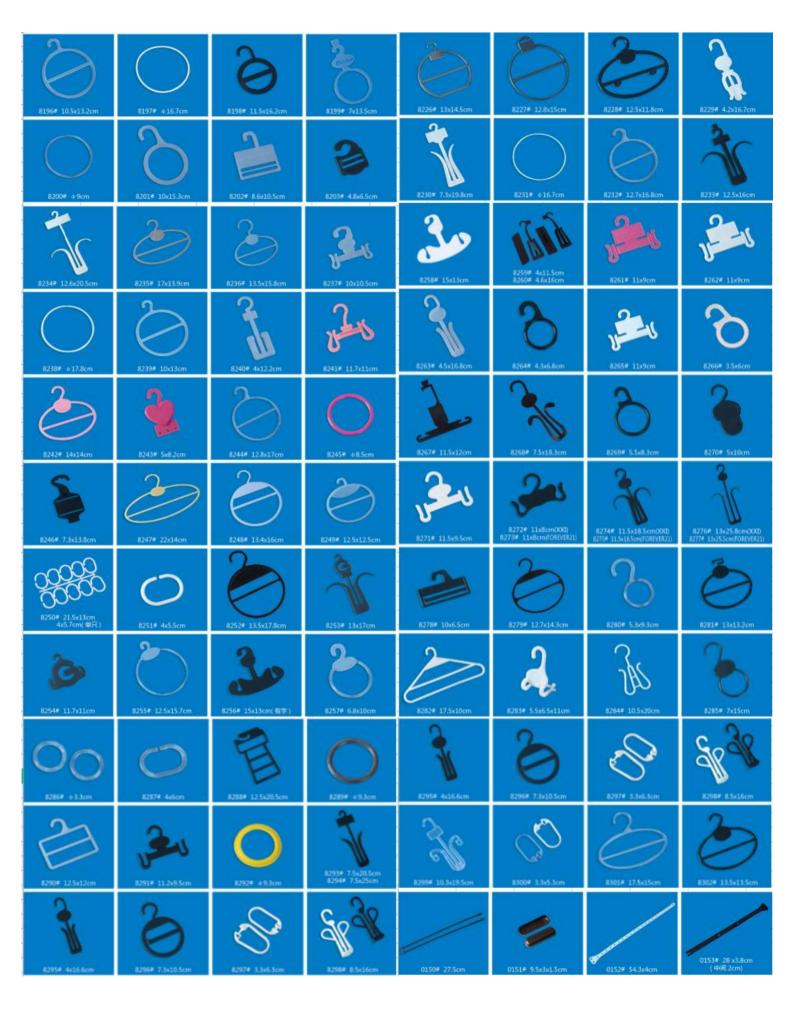

#### 1. PLASTIC HANGERS

- ▲Top Hangers
- ▲One-piece Hanger
- ▲Lingerie Hangers
- ▲Shoe&Scarf Hanger
- ▲Size Marker

- ▲Bottom Hanger
- ▲Towel Hanger
- ▲Hook Hanger
- ▲Plastic Handle

# **Top Hangers**

# **Bottom Hangers**

# **One-piece Hangers**

# Towel & Suit Hangers

## **Lingerie Hangers**

## **Hook Hangers**

## **Shoe & Scarf Hangers**

#### Plastic Handles & Belt Hangers