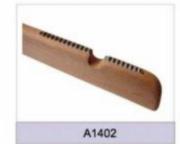

piece Hanger
- ▲Lingerie Hangers
- ▲Shoe&Scarf Hanger
- ▲Size Marker

- ▲Bottom Hanger
- ▲Towel Hanger
- ▲Hook Hanger
- ▲Plastic Handle

### 2.WOODEN HANGERS

### **3.METAL HANGERS**

#### **4.VELVET HANGERS**



# **Top Hangers**











# **Bottom Hangers**









# **One-piece Hangers**





# Towel & Suit Hangers













## **Lingerie Hangers**













## **Hook Hangers**

















## **Shoe & Scarf Hangers**







#### Plastic Handles & Belt Hangers

































































































































































































































### Notches Options









### Pants Bar Options

















#### Non-Slip Options

















### Clips and Hooks Options























A1706