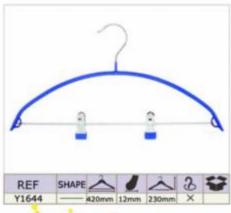

orkshop



Workshop

Workshop





Sample Room

**Meeting Room** 





# PRODUCT CATALOG

#### 1. PLASTIC HANGERS

- ▲Top Hangers
- ▲One-piece Hanger
- ▲Lingerie Hangers
- ▲Shoe&Scarf Hanger
- ▲Size Marker

- ▲Bottom Hanger
- ▲Towel Hanger
- ▲Hook Hanger
- ▲Plastic Handle

### 2.WOODEN HANGERS

### **3.METAL HANGERS**

#### **4.VELVET HANGERS**



# **Top Hangers**











# **Bottom Hangers**









# **One-piece Hangers**





# Towel & Suit Hangers













## **Lingerie Hangers**













## **Hook Hangers**

















## **Shoe & Scarf Hangers**







#### Plastic Handles & Belt Hangers

































































































































































































































### Notches Options









### Pants Bar Options

















#### Non-Slip Options

















### Clips and Hooks Options























A1706