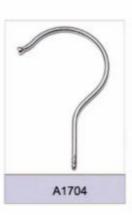

m Hanger
- ▲Towel Hanger
- ▲Hook Hanger
- ▲Plastic Handle

### 2.WOODEN HANGERS

### **3.METAL HANGERS**

#### **4.VELVET HANGERS**



# **Top Hangers**











# **Bottom Hangers**









# **One-piece Hangers**





# Towel & Suit Hangers













## **Lingerie Hangers**













## **Hook Hangers**

















## **Shoe & Scarf Hangers**







#### Plastic Handles & Belt Hangers

































































































































































































































### Notches Options









### Pants Bar Options

















#### Non-Slip Options

















### Clips and Hooks Options























A1706