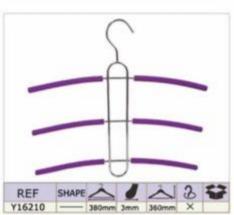

Room

**Meeting Room** 





# PRODUCT CATALOG

#### 1. PLASTIC HANGERS

- ▲Top Hangers
- ▲One-piece Hanger
- ▲Lingerie Hangers
- ▲Shoe&Scarf Hanger
- ▲Size Marker

- ▲Bottom Hanger
- ▲Towel Hanger
- ▲Hook Hanger
- ▲Plastic Handle

### 2.WOODEN HANGERS

### **3.METAL HANGERS**

#### **4.VELVET HANGERS**



# **Top Hangers**











# **Bottom Hangers**









# **One-piece Hangers**





# Towel & Suit Hangers













## **Lingerie Hangers**













## **Hook Hangers**

















## **Shoe & Scarf Hangers**







#### Plastic Handles & Belt Hangers

































































































































































































































### Notches Options









### Pants Bar Options

















#### Non-Slip Options

















### Clips and Hooks Options























A1706