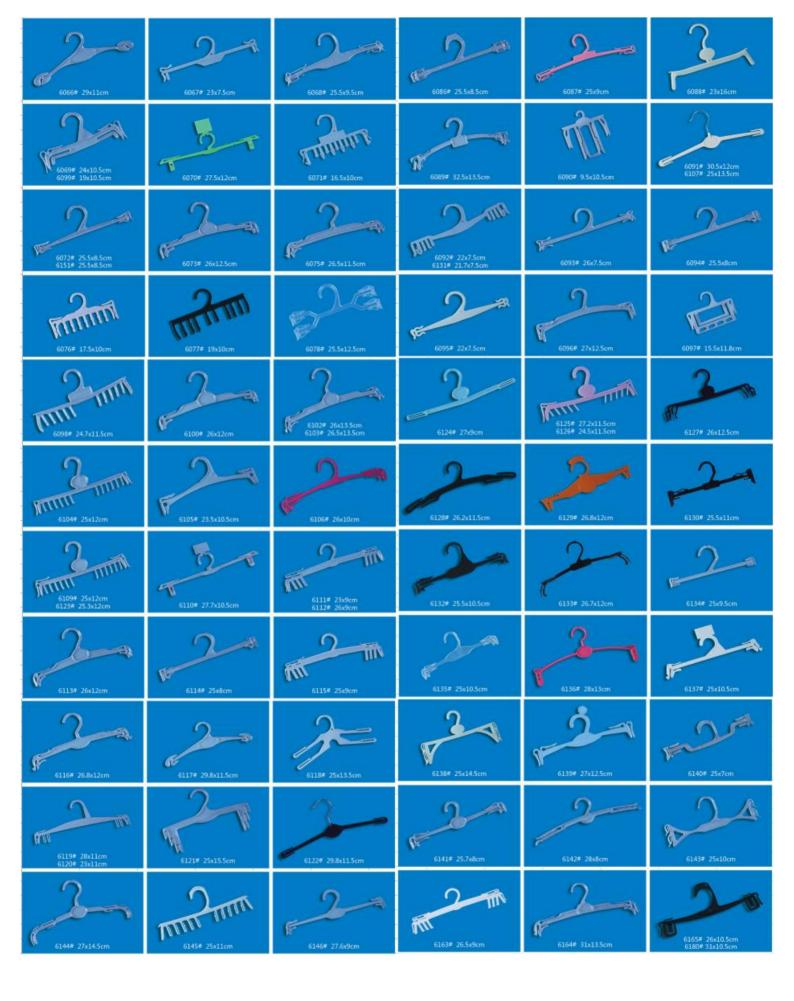

#### 1. PLASTIC HANGERS

- ▲Top Hangers
- ▲One-piece Hanger
- ▲Lingerie Hangers
- ▲Shoe&Scarf Hanger
- ▲Size Marker

- ▲Bottom Hanger
- ▲Towel Hanger
- ▲Hook Hanger
- ▲Plastic Handle

# **Top Hangers**

# **Bottom Hangers**

# **One-piece Hangers**

# Towel & Suit Hangers

## **Lingerie Hangers**

## **Hook Hangers**

## **Shoe & Scarf Hangers**

#### Plastic Handles & Belt Hangers