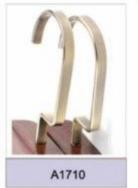

er
- ▲Towel Hanger
- ▲Hook Hanger
- ▲Plastic Handle

### 2.WOODEN HANGERS

### **3.METAL HANGERS**

#### **4.VELVET HANGERS**



# **Top Hangers**











# **Bottom Hangers**









# **One-piece Hangers**





# Towel & Suit Hangers













## **Lingerie Hangers**













## **Hook Hangers**

















## **Shoe & Scarf Hangers**







#### Plastic Handles & Belt Hangers

































































































































































































































### Notches Options









### Pants Bar Options

















#### Non-Slip Options

















### Clips and Hooks Options























A1706