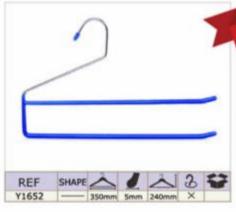

orkshop

Workshop





Sample Room

**Meeting Room** 





# PRODUCT CATALOG

#### 1. PLASTIC HANGERS

- ▲Top Hangers
- ▲One-piece Hanger
- ▲Lingerie Hangers
- ▲Shoe&Scarf Hanger
- ▲Size Marker

- ▲Bottom Hanger
- ▲Towel Hanger
- ▲Hook Hanger
- ▲Plastic Handle

### 2.WOODEN HANGERS

### **3.METAL HANGERS**

#### **4.VELVET HANGERS**



# **Top Hangers**











# **Bottom Hangers**









# **One-piece Hangers**





# Towel & Suit Hangers













## **Lingerie Hangers**













## **Hook Hangers**

















## **Shoe & Scarf Hangers**







#### Plastic Handles & Belt Hangers

































































































































































































































### Notches Options









### Pants Bar Options

















#### Non-Slip Options

















### Clips and Hooks Options























A1706