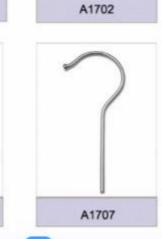

▲Bottom Hanger
- ▲Towel Hanger
- ▲Hook Hanger
- ▲Plastic Handle

### 2.WOODEN HANGERS

### **3.METAL HANGERS**

#### **4.VELVET HANGERS**



# **Top Hangers**











# **Bottom Hangers**









# **One-piece Hangers**





# Towel & Suit Hangers













## **Lingerie Hangers**













## **Hook Hangers**

















## **Shoe & Scarf Hangers**







#### Plastic Handles & Belt Hangers

































































































































































































































### Notches Options









### Pants Bar Options

















#### Non-Slip Options

















### Clips and Hooks Options























A1706