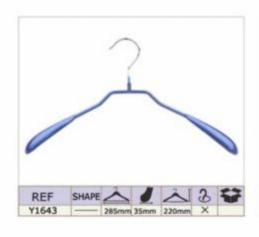

workshop



Workshop

Workshop





Sample Room

**Meeting Room** 





# PRODUCT CATALOG

#### 1. PLASTIC HANGERS

- ▲Top Hangers
- ▲One-piece Hanger
- ▲Lingerie Hangers
- ▲Shoe&Scarf Hanger
- ▲Size Marker

- ▲Bottom Hanger
- ▲Towel Hanger
- ▲Hook Hanger
- ▲Plastic Handle

### 2.WOODEN HANGERS

### **3.METAL HANGERS**

#### **4.VELVET HANGERS**



# **Top Hangers**











# **Bottom Hangers**









# **One-piece Hangers**





# Towel & Suit Hangers













## **Lingerie Hangers**













## **Hook Hangers**

















## **Shoe & Scarf Hangers**







#### Plastic Handles & Belt Hangers

































































































































































































































### Notches Options









### Pants Bar Options

















#### Non-Slip Options

















### Clips and Hooks Options























A1706