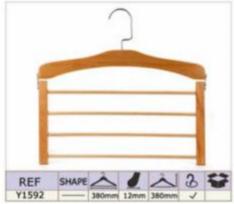

# Factory Building

## Molding workshop



Workshop

Workshop





Sample Room

**Meeting Room** 





# PRODUCT CATALOG

#### 1. PLASTIC HANGERS

- ▲Top Hangers
- ▲One-piece Hanger
- ▲Lingerie Hangers
- ▲Shoe&Scarf Hanger
- ▲Size Marker

- ▲Bottom Hanger
- ▲Towel Hanger
- ▲Hook Hanger
- ▲Plastic Handle

### 2.WOODEN HANGERS

### **3.METAL HANGERS**

#### **4.VELVET HANGERS**



# **Top Hangers**











# **Bottom Hangers**









# **One-piece Hangers**





# Towel & Suit Hangers













## **Lingerie Hangers**













## **Hook Hangers**

















## **Shoe & Scarf Hangers**







#### Plastic Handles & Belt Hangers

































































































































































































































### Notches Options









### Pants Bar Options

















#### Non-Slip Options

















### Clips and Hooks Options























A1706