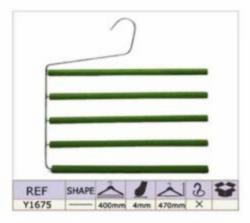

ample Room

**Meeting Room** 





# PRODUCT CATALOG

#### 1. PLASTIC HANGERS

- ▲Top Hangers
- ▲One-piece Hanger
- ▲Lingerie Hangers
- ▲Shoe&Scarf Hanger
- ▲Size Marker

- ▲Bottom Hanger
- ▲Towel Hanger
- ▲Hook Hanger
- ▲Plastic Handle

### 2.WOODEN HANGERS

### **3.METAL HANGERS**

#### **4.VELVET HANGERS**



# **Top Hangers**











# **Bottom Hangers**









# **One-piece Hangers**





# Towel & Suit Hangers













## **Lingerie Hangers**













## **Hook Hangers**

















## **Shoe & Scarf Hangers**







#### Plastic Handles & Belt Hangers

































































































































































































































### Notches Options









### Pants Bar Options

















#### Non-Slip Options

















### Clips and Hooks Options























A1706