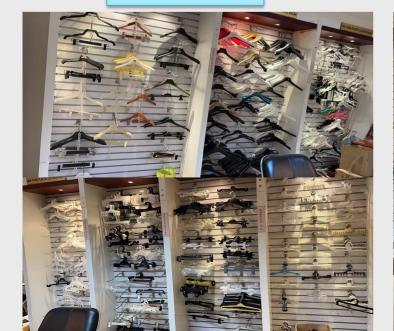

#### 1. PLASTIC HANGERS

- ▲Top Hangers
- ▲One-piece Hanger
- ▲Lingerie Hangers
- ▲Shoe&Scarf Hanger
- ▲Size Marker

- ▲Bottom Hanger
- ▲Towel Hanger
- ▲Hook Hanger
- ▲Plastic Handle