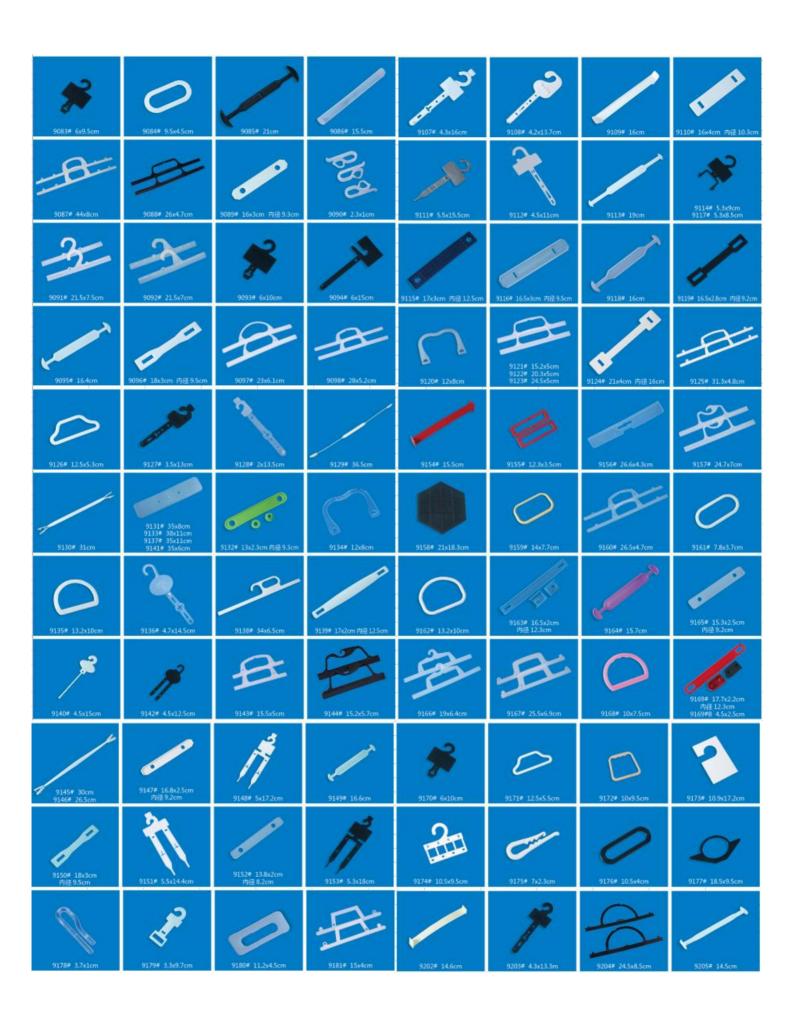

# PRODUCT CATALOG

#### 1. PLASTIC HANGERS

- ▲Top Hangers
- ▲One-piece Hanger
- ▲Lingerie Hangers
- ▲Shoe&Scarf Hanger
- ▲Size Marker

- ▲Bottom Hanger
- ▲Towel Hanger
- ▲Hook Hanger
- ▲Plastic Handle