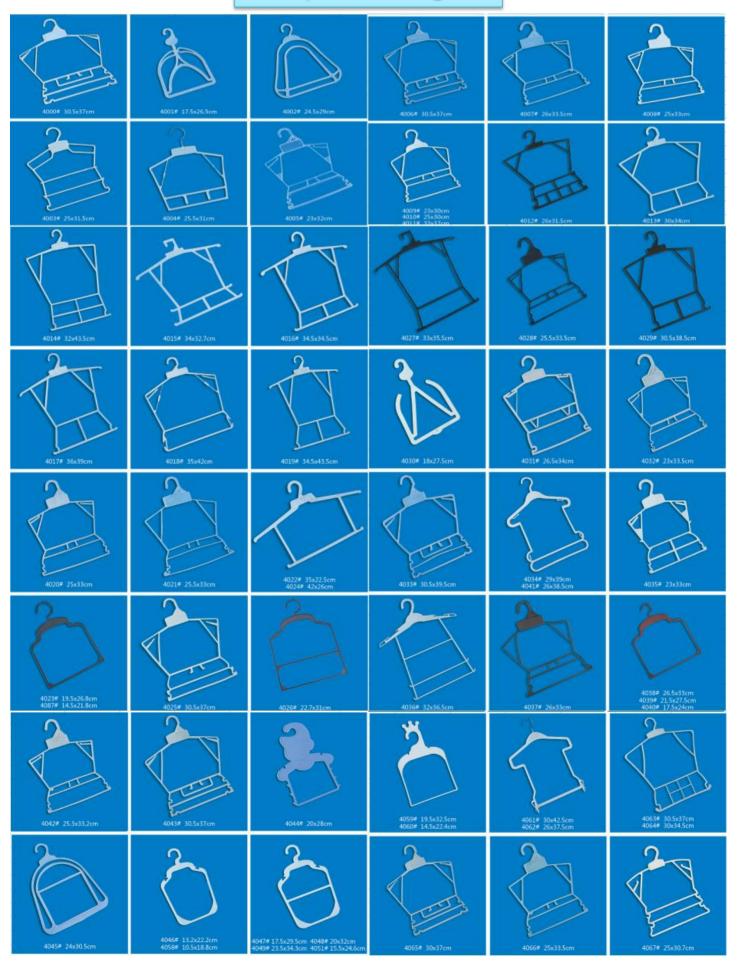

#### 1. PLASTIC HANGERS

- ▲Top Hangers
- ▲One-piece Hanger
- ▲Lingerie Hangers
- ▲Shoe&Scarf Hanger
- ▲Size Marker

- ▲Bottom Hanger
- ▲Towel Hanger
- ▲Hook Hanger
- ▲Plastic Handle

# **One-piece Hangers**