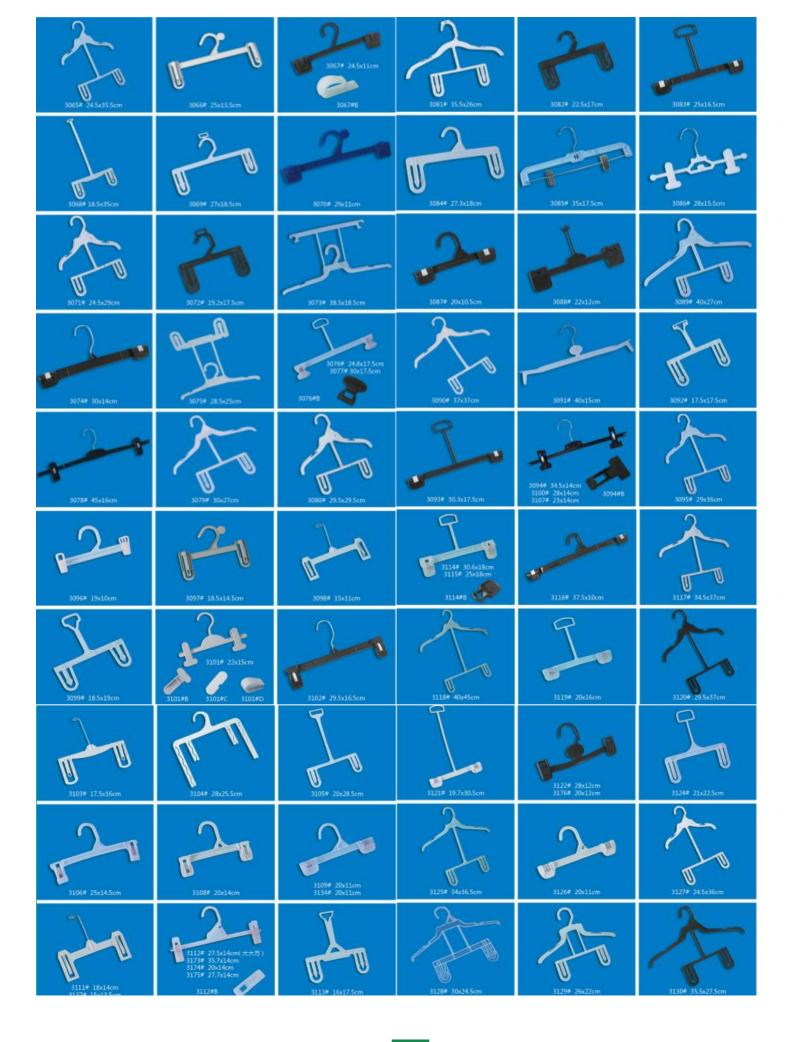

#### 1. PLASTIC HANGERS

- ▲Top Hangers
- ▲One-piece Hanger
- ▲Lingerie Hangers
- ▲Shoe&Scarf Hanger
- ▲Size Marker

- ▲Bottom Hanger
- ▲Towel Hanger
- ▲Hook Hanger
- ▲Plastic Handle

# **Bottom Hangers**