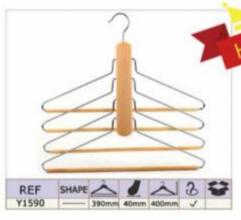

.com

# Factory Building

## Molding workshop



Workshop

Workshop





Sample Room

**Meeting Room** 





# PRODUCT CATALOG

#### 1. PLASTIC HANGERS

- ▲Top Hangers
- ▲One-piece Hanger
- ▲Lingerie Hangers
- ▲Shoe&Scarf Hanger
- ▲Size Marker

- ▲Bottom Hanger
- ▲Towel Hanger
- ▲Hook Hanger
- ▲Plastic Handle

### 2.WOODEN HANGERS

### **3.METAL HANGERS**

#### **4.VELVET HANGERS**



# **Top Hangers**











# **Bottom Hangers**









# **One-piece Hangers**





# Towel & Suit Hangers













## **Lingerie Hangers**













## **Hook Hangers**

















## **Shoe & Scarf Hangers**







#### Plastic Handles & Belt Hangers

































































































































































































































### Notches Options









### Pants Bar Options

















#### Non-Slip Options

















### Clips and Hooks Options























A1706