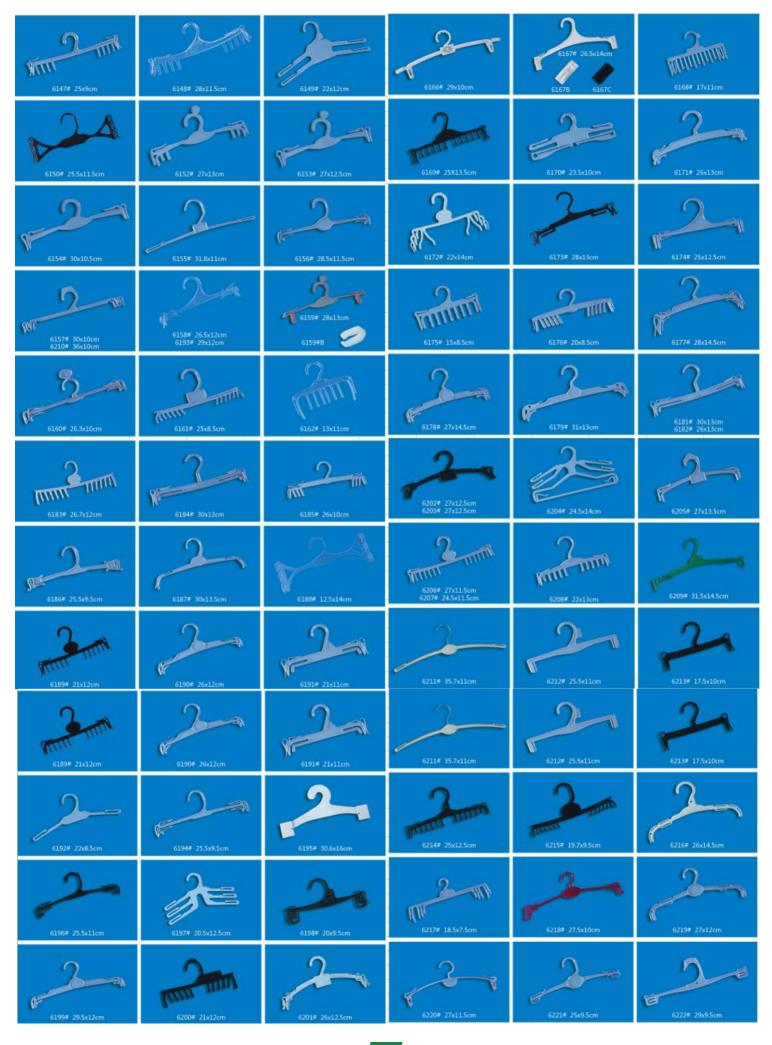

#### 1. PLASTIC HANGERS

- ▲Top Hangers
- ▲One-piece Hanger
- ▲Lingerie Hangers
- ▲Shoe&Scarf Hanger
- ▲Size Marker

- ▲Bottom Hanger
- ▲Towel Hanger
- ▲Hook Hanger
- ▲Plastic Handle

# **Top Hangers**

# **Bottom Hangers**

# **One-piece Hangers**

# Towel & Suit Hangers

## **Lingerie Hangers**

## **Hook Hangers**

## **Shoe & Scarf Hangers**

#### Plastic Handles & Belt Hangers