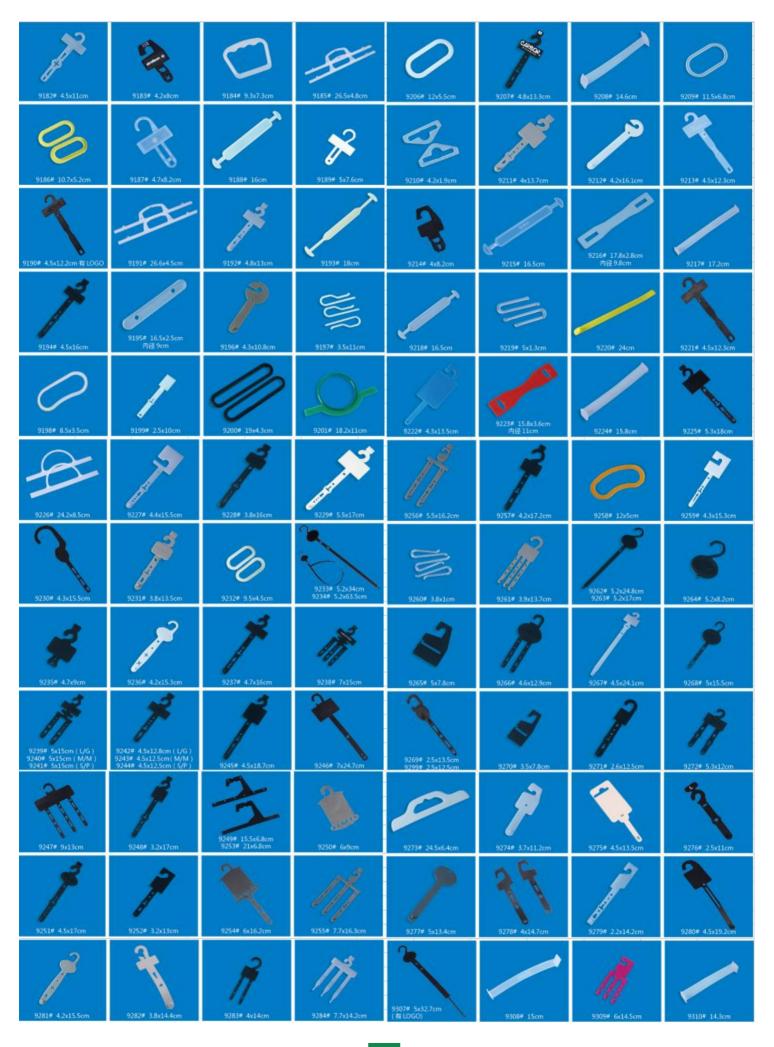

# PRODUCT CATALOG

#### 1. PLASTIC HANGERS

- ▲Top Hangers
- ▲One-piece Hanger
- ▲Lingerie Hangers
- ▲Shoe&Scarf Hanger
- ▲Size Marker

- ▲Bottom Hanger
- ▲Towel Hanger
- ▲Hook Hanger
- ▲Plastic Handle