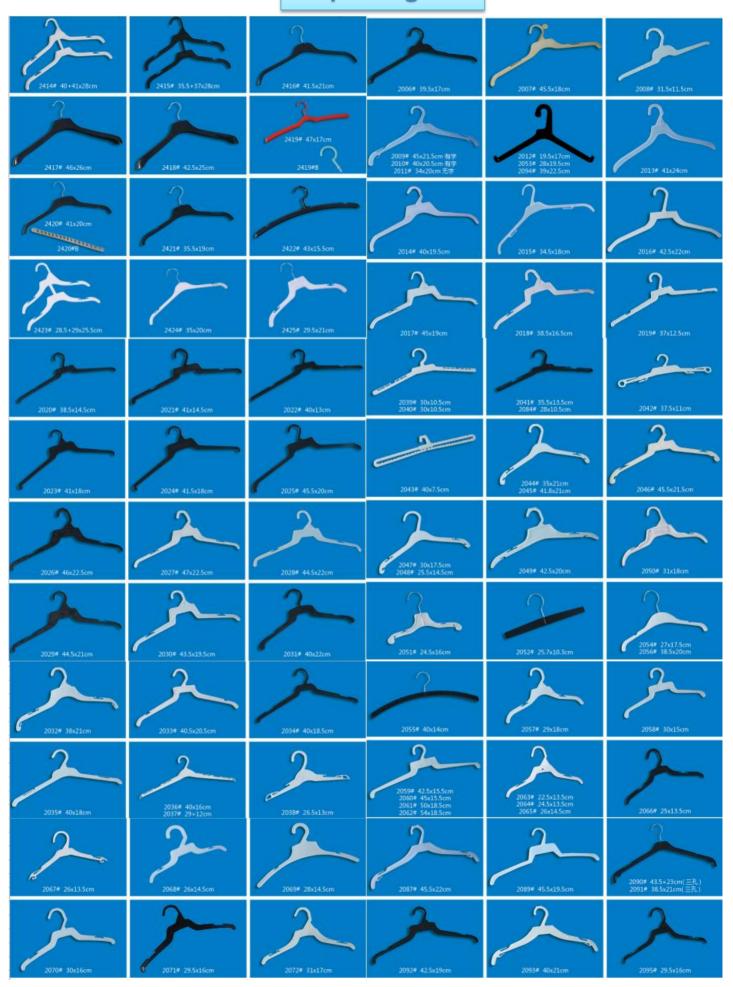

#### 1. PLASTIC HANGERS

- ▲Top Hangers
- ▲One-piece Hanger
- ▲Lingerie Hangers
- ▲Shoe&Scarf Hanger
- ▲Size Marker

- ▲Bottom Hanger
- ▲Towel Hanger
- ▲Hook Hanger
- ▲Plastic Handle

# **Top Hangers**

# **Bottom Hangers**

# **One-piece Hangers**