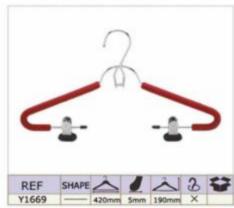

p





Sample Room

**Meeting Room** 





# PRODUCT CATALOG

#### 1. PLASTIC HANGERS

- ▲Top Hangers
- ▲One-piece Hanger
- ▲Lingerie Hangers
- ▲Shoe&Scarf Hanger
- ▲Size Marker

- ▲Bottom Hanger
- ▲Towel Hanger
- ▲Hook Hanger
- ▲Plastic Handle

### 2.WOODEN HANGERS

### **3.METAL HANGERS**

#### **4.VELVET HANGERS**



# **Top Hangers**











# **Bottom Hangers**









# **One-piece Hangers**





# Towel & Suit Hangers













## **Lingerie Hangers**













## **Hook Hangers**

















## **Shoe & Scarf Hangers**







#### Plastic Handles & Belt Hangers

































































































































































































































### Notches Options









### Pants Bar Options

















#### Non-Slip Options

















### Clips and Hooks Options























A1706