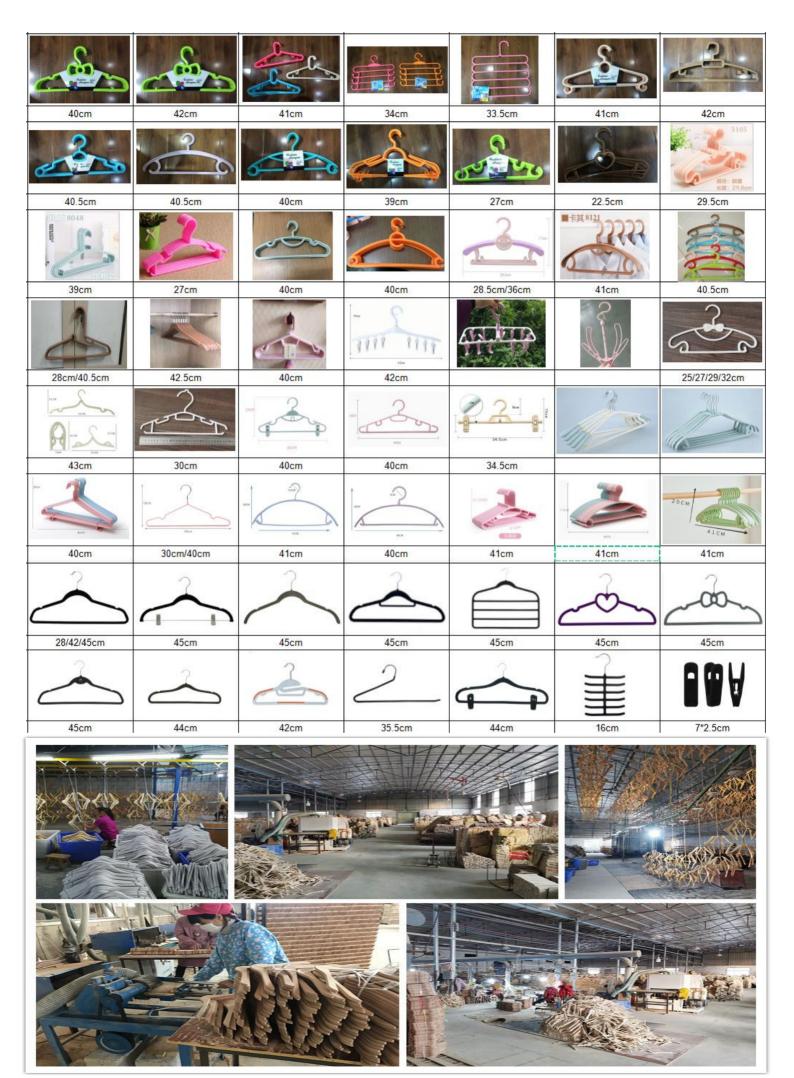

# PRODUCT CATALOG

#### 1. PLASTIC HANGERS

- ▲Top Hangers
- ▲One-piece Hanger
- ▲Lingerie Hangers
- ▲Shoe&Scarf Hanger
- ▲Size Marker

- ▲Bottom Hanger
- ▲Towel Hanger
- ▲Hook Hanger
- ▲Plastic Handle

### 2.WOODEN HANGERS

### **3.METAL HANGERS**

#### **4.VELVET HANGERS**