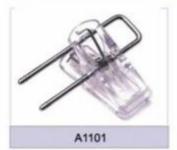

arf Hanger
- ▲Size Marker

- ▲Bottom Hanger
- ▲Towel Hanger
- ▲Hook Hanger
- ▲Plastic Handle

### 2.WOODEN HANGERS

### **3.METAL HANGERS**

#### **4.VELVET HANGERS**



# **Top Hangers**











# **Bottom Hangers**









# **One-piece Hangers**





# Towel & Suit Hangers













## **Lingerie Hangers**













## **Hook Hangers**

















## **Shoe & Scarf Hangers**







#### Plastic Handles & Belt Hangers

































































































































































































































### Notches Options









### Pants Bar Options

















#### Non-Slip Options

















### Clips and Hooks Options























A1706