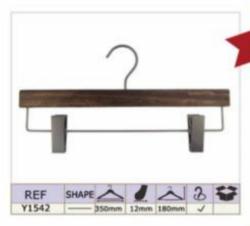

ail: info@tianlunhangers.com

# Factory Building

## Molding workshop



Workshop

Workshop





Sample Room

**Meeting Room** 





# PRODUCT CATALOG

#### 1. PLASTIC HANGERS

- ▲Top Hangers
- ▲One-piece Hanger
- ▲Lingerie Hangers
- ▲Shoe&Scarf Hanger
- ▲Size Marker

- ▲Bottom Hanger
- ▲Towel Hanger
- ▲Hook Hanger
- ▲Plastic Handle

### 2.WOODEN HANGERS

### **3.METAL HANGERS**

#### **4.VELVET HANGERS**



# **Top Hangers**











# **Bottom Hangers**









# **One-piece Hangers**





# Towel & Suit Hangers













## **Lingerie Hangers**













## **Hook Hangers**

















## **Shoe & Scarf Hangers**







#### Plastic Handles & Belt Hangers

































































































































































































































### Notches Options









### Pants Bar Options

















#### Non-Slip Options

















### Clips and Hooks Options























A1706