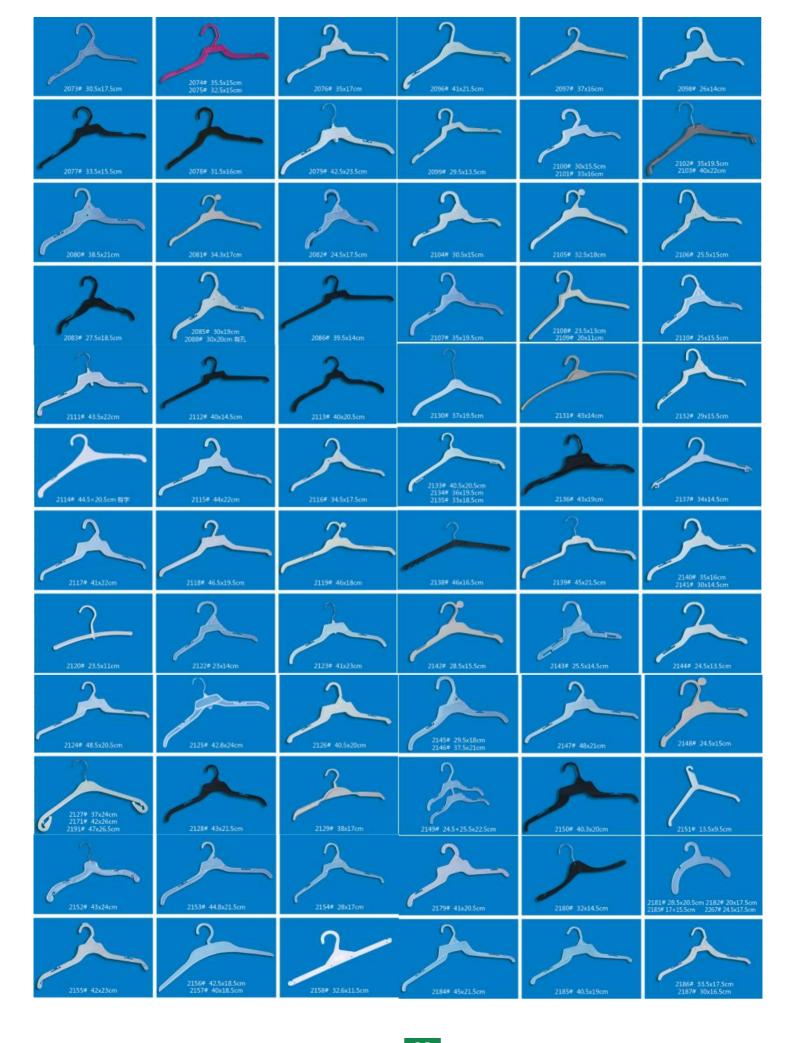

#### 1. PLASTIC HANGERS

- ▲Top Hangers
- ▲One-piece Hanger
- ▲Lingerie Hangers
- ▲Shoe&Scarf Hanger
- ▲Size Marker

- ▲Bottom Hanger
- ▲Towel Hanger
- ▲Hook Hanger
- ▲Plastic Handle

# **Top Hangers**

# **Bottom Hangers**

# **One-piece Hangers**