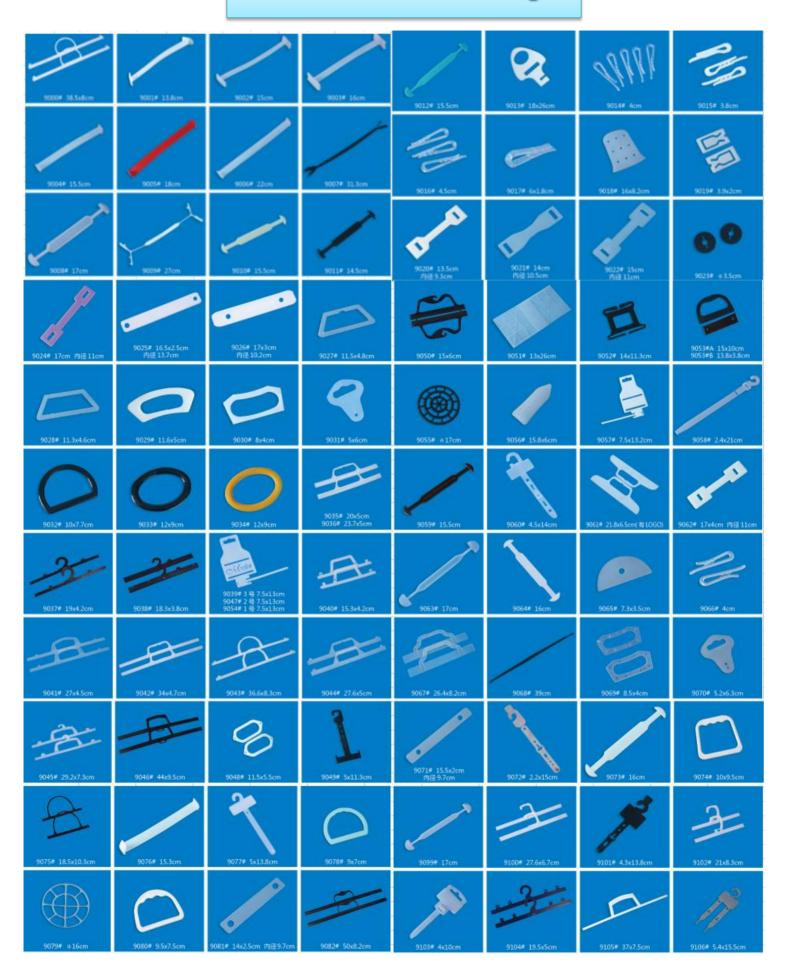

# PRODUCT CATALOG

#### 1. PLASTIC HANGERS

- ▲Top Hangers
- ▲One-piece Hanger
- ▲Lingerie Hangers
- ▲Shoe&Scarf Hanger
- ▲Size Marker

- ▲Bottom Hanger
- ▲Towel Hanger
- ▲Hook Hanger
- ▲Plastic Handle