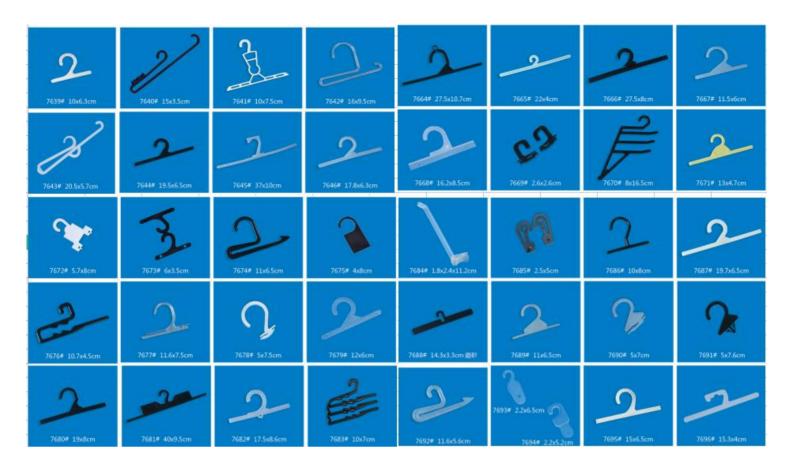

#### 1. PLASTIC HANGERS

- ▲Top Hangers
- ▲One-piece Hanger
- ▲Lingerie Hangers
- ▲Shoe&Scarf Hanger
- ▲Size Marker

- ▲Bottom Hanger
- ▲Towel Hanger
- ▲Hook Hanger
- ▲Plastic Handle

# **Top Hangers**

# **Bottom Hangers**

# **One-piece Hangers**

# Towel & Suit Hangers

## **Lingerie Hangers**

## **Hook Hangers**

## **Shoe & Scarf Hangers**

#### Plastic Handles & Belt Hangers