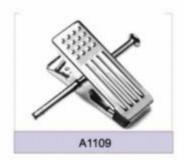

ze Marker

- ▲Bottom Hanger
- ▲Towel Hanger
- ▲Hook Hanger
- ▲Plastic Handle

### 2.WOODEN HANGERS

### **3.METAL HANGERS**

#### **4.VELVET HANGERS**



# **Top Hangers**











# **Bottom Hangers**









# **One-piece Hangers**





# Towel & Suit Hangers













## **Lingerie Hangers**













## **Hook Hangers**

















## **Shoe & Scarf Hangers**







#### Plastic Handles & Belt Hangers

































































































































































































































### Notches Options









### Pants Bar Options

















#### Non-Slip Options

















### Clips and Hooks Options























A1706