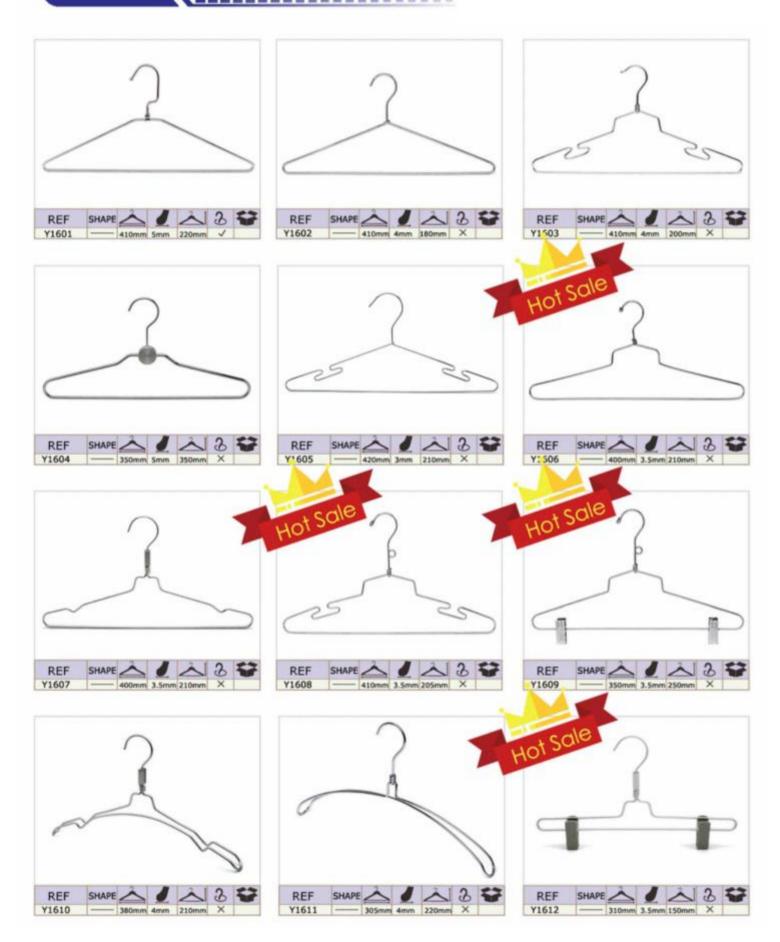

ctory Building

## Molding workshop



Workshop

Workshop





Sample Room

**Meeting Room** 





# PRODUCT CATALOG

#### 1. PLASTIC HANGERS

- ▲Top Hangers
- ▲One-piece Hanger
- ▲Lingerie Hangers
- ▲Shoe&Scarf Hanger
- ▲Size Marker

- ▲Bottom Hanger
- ▲Towel Hanger
- ▲Hook Hanger
- ▲Plastic Handle

### 2.WOODEN HANGERS

### **3.METAL HANGERS**

#### **4.VELVET HANGERS**



# **Top Hangers**











# **Bottom Hangers**









# **One-piece Hangers**





# Towel & Suit Hangers













## **Lingerie Hangers**













## **Hook Hangers**

















## **Shoe & Scarf Hangers**







#### Plastic Handles & Belt Hangers

































































































































































































































### Notches Options









### Pants Bar Options

















#### Non-Slip Options

















### Clips and Hooks Options























A1706