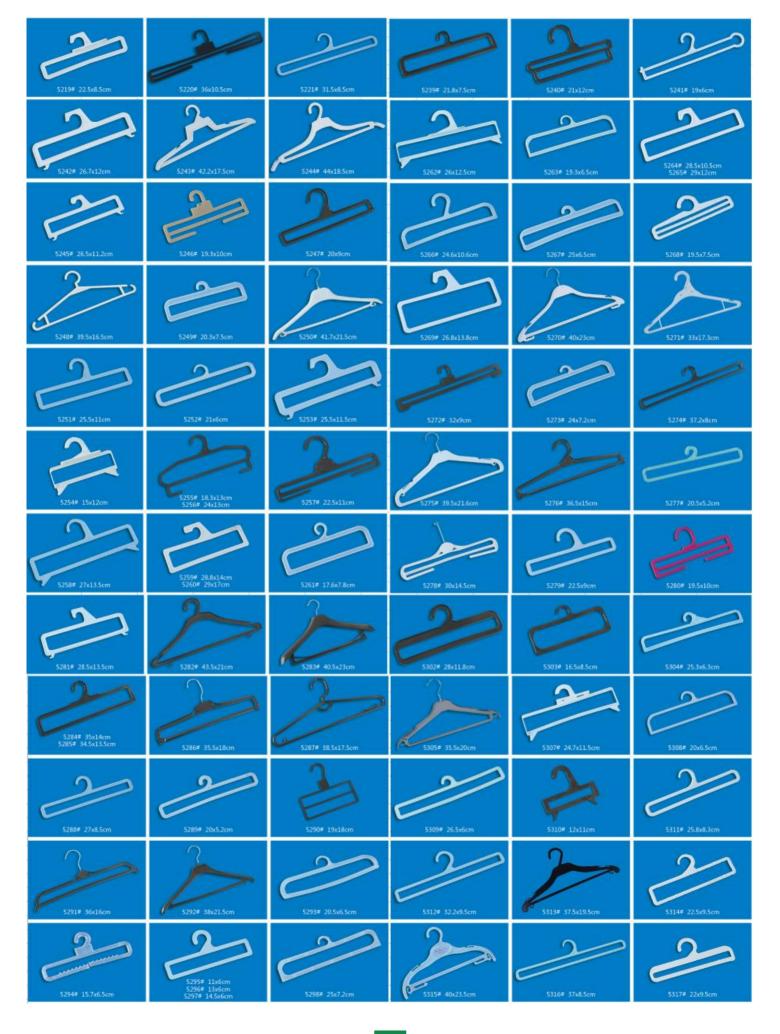

#### 1. PLASTIC HANGERS

- ▲Top Hangers
- ▲One-piece Hanger
- ▲Lingerie Hangers
- ▲Shoe&Scarf Hanger
- ▲Size Marker

- ▲Bottom Hanger
- ▲Towel Hanger
- ▲Hook Hanger
- ▲Plastic Handle

# **Top Hangers**

# **Bottom Hangers**