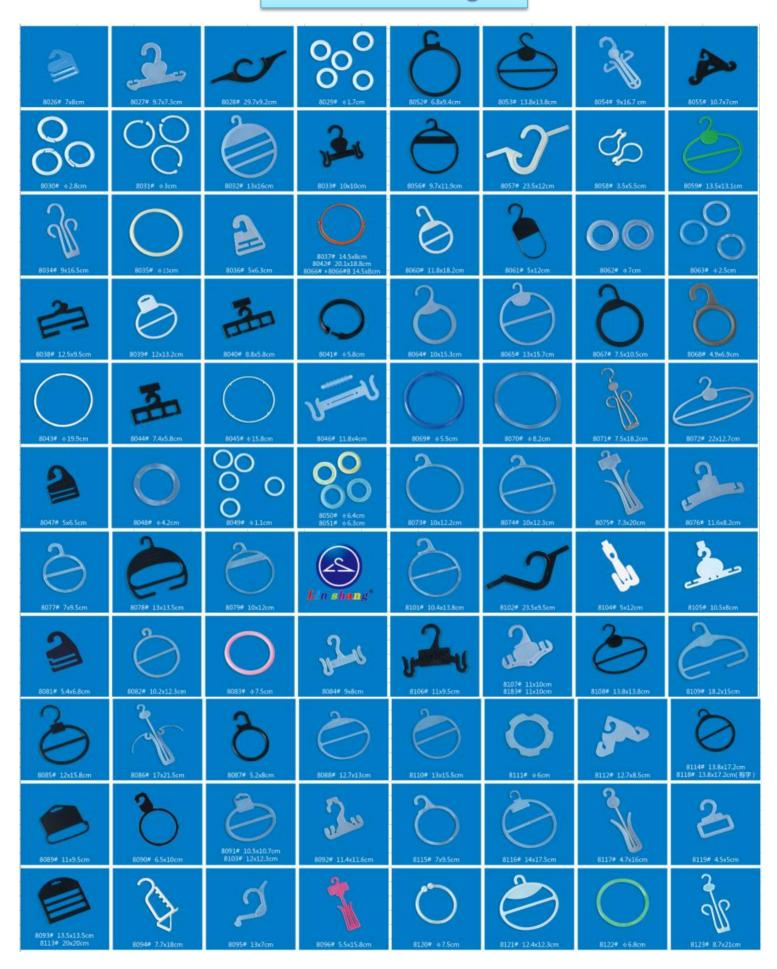

#### 1. PLASTIC HANGERS

- ▲Top Hangers
- ▲One-piece Hanger
- ▲Lingerie Hangers
- ▲Shoe&Scarf Hanger
- ▲Size Marker

- ▲Bottom Hanger
- ▲Towel Hanger
- ▲Hook Hanger
- ▲Plastic Handle

# **Top Hangers**

# **Bottom Hangers**

# **One-piece Hangers**

# Towel & Suit Hangers

## **Lingerie Hangers**

## **Hook Hangers**

## **Shoe & Scarf Hangers**

#### Plastic Handles & Belt Hangers