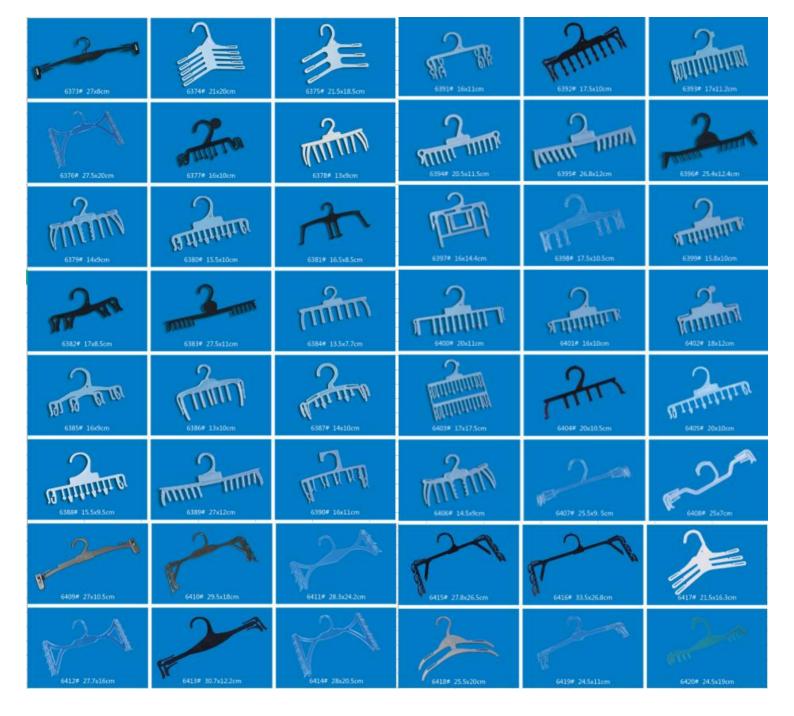

#### 1. PLASTIC HANGERS

- ▲Top Hangers
- ▲One-piece Hanger
- ▲Lingerie Hangers
- ▲Shoe&Scarf Hanger
- ▲Size Marker

- ▲Bottom Hanger
- ▲Towel Hanger
- ▲Hook Hanger
- ▲Plastic Handle

# **Top Hangers**

# **Bottom Hangers**

# **One-piece Hangers**

# Towel & Suit Hangers

## **Lingerie Hangers**

## **Hook Hangers**

## **Shoe & Scarf Hangers**

#### Plastic Handles & Belt Hangers