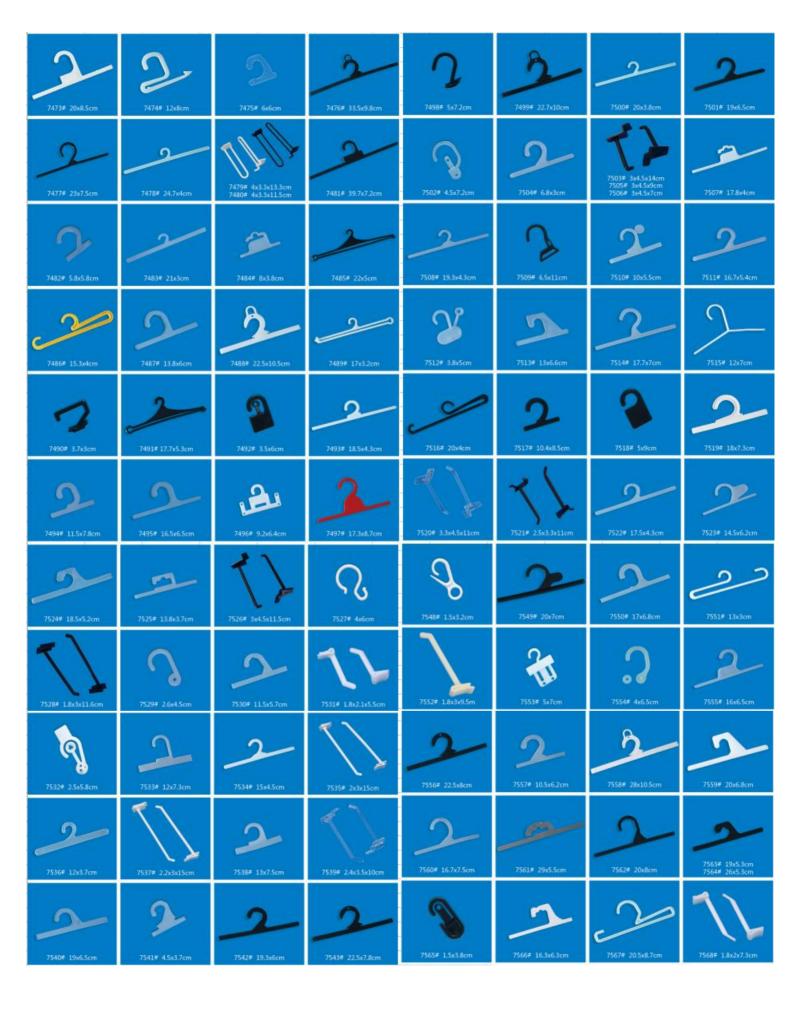

# PRODUCT CATALOG

#### 1. PLASTIC HANGERS

- ▲Top Hangers
- ▲One-piece Hanger
- ▲Lingerie Hangers
- ▲Shoe&Scarf Hanger
- ▲Size Marker

- ▲Bottom Hanger
- ▲Towel Hanger
- ▲Hook Hanger
- ▲Plastic Handle