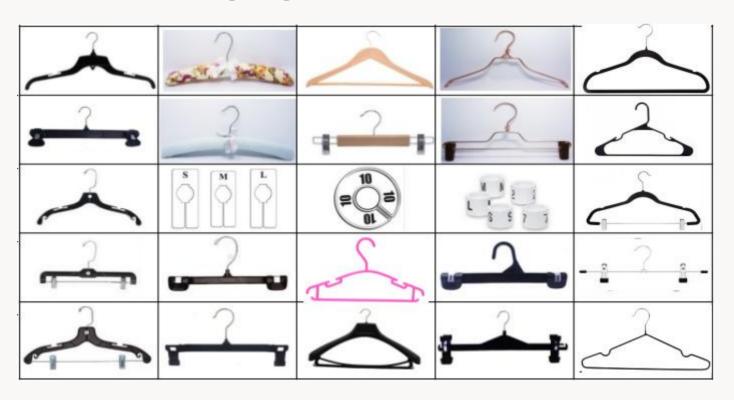

#### 1. PLASTIC HANGERS

- ▲Top Hangers
- ▲One-piece Hanger
- ▲Lingerie Hangers
- ▲Shoe&Scarf Hanger
- ▲Size Marker

- ▲Bottom Hanger
- ▲Towel Hanger
- ▲Hook Hanger
- ▲Plastic Handle

# **Top Hangers**

# **Bottom Hangers**

# **One-piece Hangers**

# Towel & Suit Hangers

## **Lingerie Hangers**

## **Hook Hangers**

## **Shoe & Scarf Hangers**

#### Plastic Handles & Belt Hangers