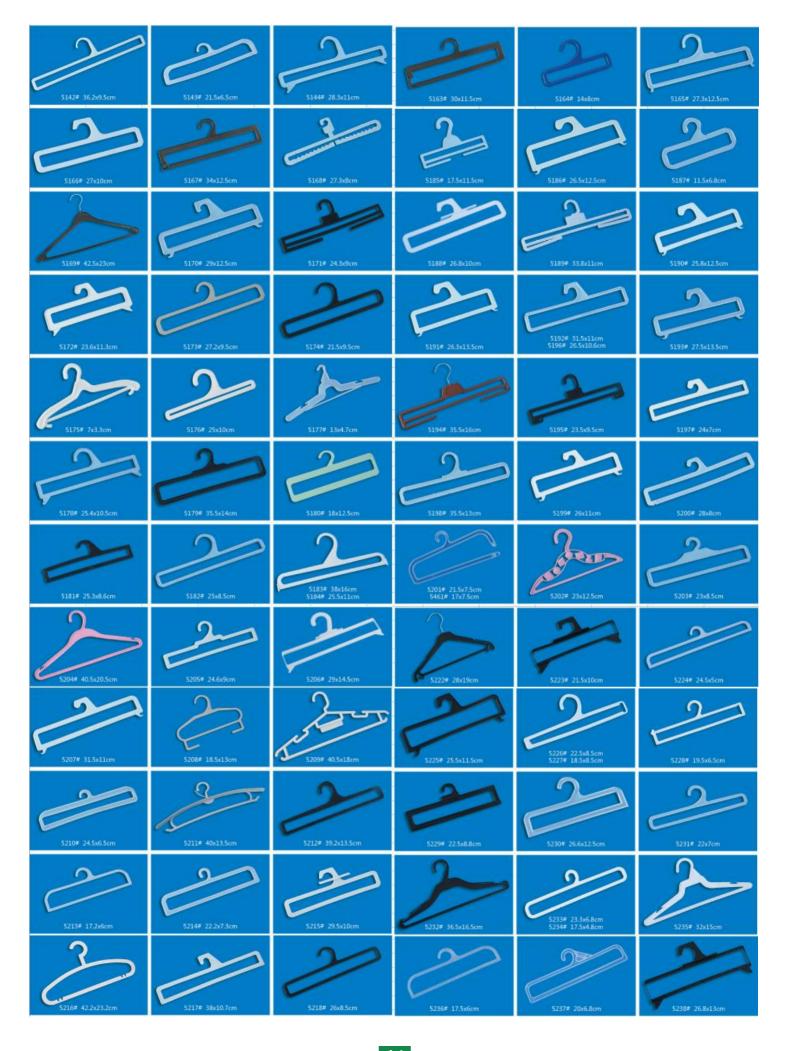

#### Plastic Handles & Belt Hangers

### Notches Options

### Pants Bar Options

#### Non-Slip Options

### Clips and Hooks Options

A1706