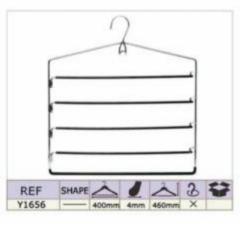

p

Workshop





Sample Room

**Meeting Room** 





# PRODUCT CATALOG

#### 1. PLASTIC HANGERS

- ▲Top Hangers
- ▲One-piece Hanger
- ▲Lingerie Hangers
- ▲Shoe&Scarf Hanger
- ▲Size Marker

- ▲Bottom Hanger
- ▲Towel Hanger
- ▲Hook Hanger
- ▲Plastic Handle

### 2.WOODEN HANGERS

### **3.METAL HANGERS**

#### **4.VELVET HANGERS**



# **Top Hangers**











# **Bottom Hangers**









# **One-piece Hangers**





# Towel & Suit Hangers













## **Lingerie Hangers**













## **Hook Hangers**

















## **Shoe & Scarf Hangers**







#### Plastic Handles & Belt Hangers

































































































































































































































### Notches Options









### Pants Bar Options

















#### Non-Slip Options

















### Clips and Hooks Options























A1706