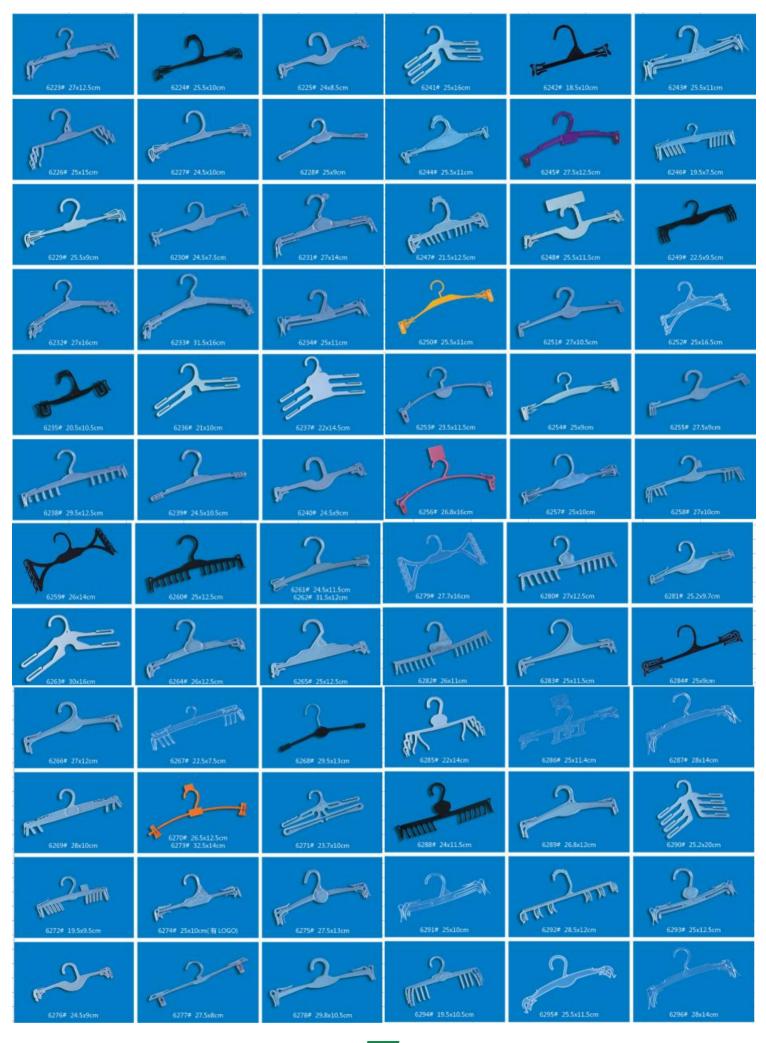

#### 1. PLASTIC HANGERS

- ▲Top Hangers
- ▲One-piece Hanger
- ▲Lingerie Hangers
- ▲Shoe&Scarf Hanger
- ▲Size Marker

- ▲Bottom Hanger
- ▲Towel Hanger
- ▲Hook Hanger
- ▲Plastic Handle

# **Top Hangers**

# **Bottom Hangers**

# **One-piece Hangers**

# Towel & Suit Hangers

## **Lingerie Hangers**

## **Hook Hangers**

## **Shoe & Scarf Hangers**

#### Plastic Handles & Belt Hangers