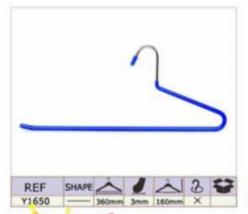

Workshop

Workshop





Sample Room

**Meeting Room** 





# PRODUCT CATALOG

#### 1. PLASTIC HANGERS

- ▲Top Hangers
- ▲One-piece Hanger
- ▲Lingerie Hangers
- ▲Shoe&Scarf Hanger
- ▲Size Marker

- ▲Bottom Hanger
- ▲Towel Hanger
- ▲Hook Hanger
- ▲Plastic Handle

### 2.WOODEN HANGERS

### **3.METAL HANGERS**

#### **4.VELVET HANGERS**



# **Top Hangers**











# **Bottom Hangers**









# **One-piece Hangers**





# Towel & Suit Hangers













## **Lingerie Hangers**













## **Hook Hangers**

















## **Shoe & Scarf Hangers**







#### Plastic Handles & Belt Hangers

































































































































































































































### Notches Options









### Pants Bar Options

















#### Non-Slip Options

















### Clips and Hooks Options























A1706