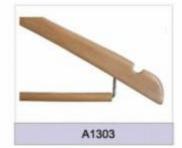

ASTIC HANGERS

- ▲Top Hangers
- ▲One-piece Hanger
- ▲Lingerie Hangers
- ▲Shoe&Scarf Hanger
- ▲Size Marker

- ▲Bottom Hanger
- ▲Towel Hanger
- ▲Hook Hanger
- ▲Plastic Handle

### 2.WOODEN HANGERS

### **3.METAL HANGERS**

#### **4.VELVET HANGERS**



# **Top Hangers**











# **Bottom Hangers**









# **One-piece Hangers**





# Towel & Suit Hangers













## **Lingerie Hangers**













## **Hook Hangers**

















## **Shoe & Scarf Hangers**







#### Plastic Handles & Belt Hangers

































































































































































































































### Notches Options









### Pants Bar Options

















#### Non-Slip Options

















### Clips and Hooks Options























A1706