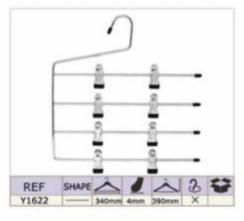

## Molding workshop



Workshop

Workshop





Sample Room

**Meeting Room** 





# PRODUCT CATALOG

#### 1. PLASTIC HANGERS

- ▲Top Hangers
- ▲One-piece Hanger
- ▲Lingerie Hangers
- ▲Shoe&Scarf Hanger
- ▲Size Marker

- ▲Bottom Hanger
- ▲Towel Hanger
- ▲Hook Hanger
- ▲Plastic Handle

### 2.WOODEN HANGERS

### **3.METAL HANGERS**

#### **4.VELVET HANGERS**



# **Top Hangers**











# **Bottom Hangers**









# **One-piece Hangers**





# Towel & Suit Hangers













## **Lingerie Hangers**













## **Hook Hangers**

















## **Shoe & Scarf Hangers**







#### Plastic Handles & Belt Hangers

































































































































































































































### Notches Options









### Pants Bar Options

















#### Non-Slip Options

















### Clips and Hooks Options























A1706