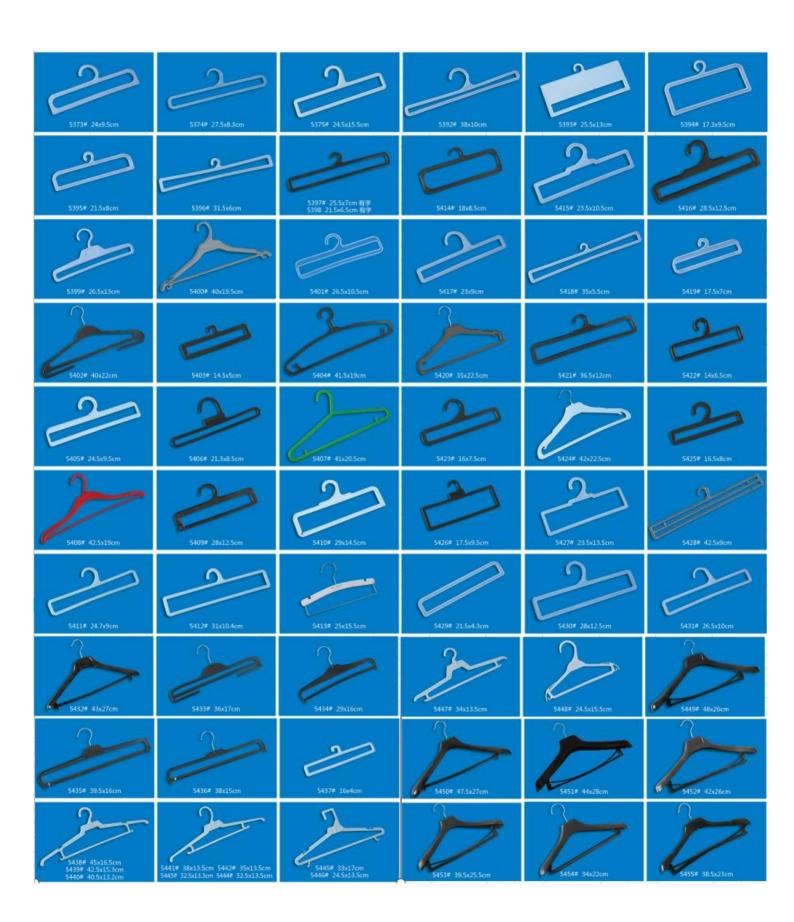

#### 1. PLASTIC HANGERS

- ▲Top Hangers
- ▲One-piece Hanger
- ▲Lingerie Hangers
- ▲Shoe&Scarf Hanger
- ▲Size Marker

- ▲Bottom Hanger
- ▲Towel Hanger
- ▲Hook Hanger
- ▲Plastic Handle

# **Top Hangers**

# **Bottom Hangers**

# **One-piece Hangers**

# Towel & Suit Hangers