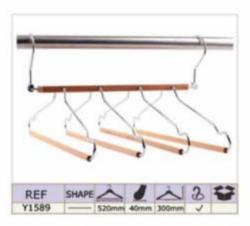

rs.com

# Factory Building

## Molding workshop



Workshop

Workshop





Sample Room

**Meeting Room** 





# PRODUCT CATALOG

#### 1. PLASTIC HANGERS

- ▲Top Hangers
- ▲One-piece Hanger
- ▲Lingerie Hangers
- ▲Shoe&Scarf Hanger
- ▲Size Marker

- ▲Bottom Hanger
- ▲Towel Hanger
- ▲Hook Hanger
- ▲Plastic Handle

### 2.WOODEN HANGERS

### **3.METAL HANGERS**

#### **4.VELVET HANGERS**



# **Top Hangers**











# **Bottom Hangers**









# **One-piece Hangers**





# Towel & Suit Hangers













## **Lingerie Hangers**













## **Hook Hangers**

















## **Shoe & Scarf Hangers**







#### Plastic Handles & Belt Hangers

































































































































































































































### Notches Options









### Pants Bar Options

















#### Non-Slip Options

















### Clips and Hooks Options























A1706