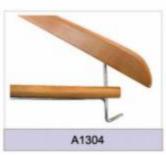

TIC HANGERS

- ▲Top Hangers
- ▲One-piece Hanger
- ▲Lingerie Hangers
- ▲Shoe&Scarf Hanger
- ▲Size Marker

- ▲Bottom Hanger
- ▲Towel Hanger
- ▲Hook Hanger
- ▲Plastic Handle

### 2.WOODEN HANGERS

### **3.METAL HANGERS**

#### **4.VELVET HANGERS**



# **Top Hangers**











# **Bottom Hangers**









# **One-piece Hangers**





# Towel & Suit Hangers













## **Lingerie Hangers**













## **Hook Hangers**

















## **Shoe & Scarf Hangers**







#### Plastic Handles & Belt Hangers

































































































































































































































### Notches Options









### Pants Bar Options

















#### Non-Slip Options

















### Clips and Hooks Options























A1706