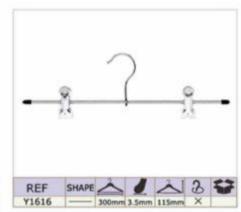

Building

## Molding workshop



Workshop

Workshop





Sample Room

**Meeting Room** 





# PRODUCT CATALOG

#### 1. PLASTIC HANGERS

- ▲Top Hangers
- ▲One-piece Hanger
- ▲Lingerie Hangers
- ▲Shoe&Scarf Hanger
- ▲Size Marker

- ▲Bottom Hanger
- ▲Towel Hanger
- ▲Hook Hanger
- ▲Plastic Handle

### 2.WOODEN HANGERS

### **3.METAL HANGERS**

#### **4.VELVET HANGERS**



# **Top Hangers**











# **Bottom Hangers**









# **One-piece Hangers**





# Towel & Suit Hangers













## **Lingerie Hangers**













## **Hook Hangers**

















## **Shoe & Scarf Hangers**







#### Plastic Handles & Belt Hangers

































































































































































































































### Notches Options









### Pants Bar Options

















#### Non-Slip Options

















### Clips and Hooks Options























A1706