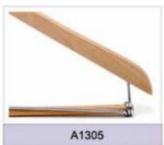

C HANGERS

- ▲Top Hangers
- ▲One-piece Hanger
- ▲Lingerie Hangers
- ▲Shoe&Scarf Hanger
- ▲Size Marker

- ▲Bottom Hanger
- ▲Towel Hanger
- ▲Hook Hanger
- ▲Plastic Handle

### 2.WOODEN HANGERS

### **3.METAL HANGERS**

#### **4.VELVET HANGERS**



# **Top Hangers**











# **Bottom Hangers**









# **One-piece Hangers**





# Towel & Suit Hangers













## **Lingerie Hangers**













## **Hook Hangers**

















## **Shoe & Scarf Hangers**







#### Plastic Handles & Belt Hangers

































































































































































































































### Notches Options









### Pants Bar Options

















#### Non-Slip Options

















### Clips and Hooks Options























A1706