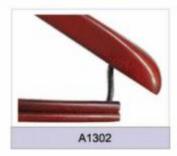

PLASTIC HANGERS

- ▲Top Hangers
- ▲One-piece Hanger
- ▲Lingerie Hangers
- ▲Shoe&Scarf Hanger
- ▲Size Marker

- ▲Bottom Hanger
- ▲Towel Hanger
- ▲Hook Hanger
- ▲Plastic Handle

### 2.WOODEN HANGERS

### **3.METAL HANGERS**

#### **4.VELVET HANGERS**



# **Top Hangers**











# **Bottom Hangers**









# **One-piece Hangers**





# Towel & Suit Hangers













## **Lingerie Hangers**













## **Hook Hangers**

















## **Shoe & Scarf Hangers**







#### Plastic Handles & Belt Hangers

































































































































































































































### Notches Options









### Pants Bar Options

















#### Non-Slip Options

















### Clips and Hooks Options























A1706