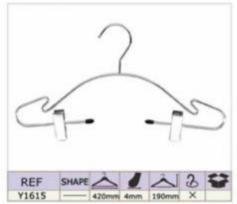

y Building

## Molding workshop



Workshop

Workshop





Sample Room

**Meeting Room** 





# PRODUCT CATALOG

#### 1. PLASTIC HANGERS

- ▲Top Hangers
- ▲One-piece Hanger
- ▲Lingerie Hangers
- ▲Shoe&Scarf Hanger
- ▲Size Marker

- ▲Bottom Hanger
- ▲Towel Hanger
- ▲Hook Hanger
- ▲Plastic Handle

### 2.WOODEN HANGERS

### **3.METAL HANGERS**

#### **4.VELVET HANGERS**



# **Top Hangers**











# **Bottom Hangers**









# **One-piece Hangers**





# Towel & Suit Hangers













## **Lingerie Hangers**













## **Hook Hangers**

















## **Shoe & Scarf Hangers**







#### Plastic Handles & Belt Hangers

































































































































































































































### Notches Options









### Pants Bar Options

















#### Non-Slip Options

















### Clips and Hooks Options























A1706