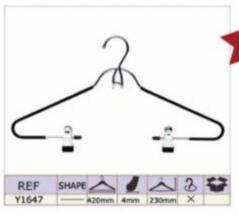

hop



Workshop

Workshop





Sample Room

**Meeting Room** 





# PRODUCT CATALOG

#### 1. PLASTIC HANGERS

- ▲Top Hangers
- ▲One-piece Hanger
- ▲Lingerie Hangers
- ▲Shoe&Scarf Hanger
- ▲Size Marker

- ▲Bottom Hanger
- ▲Towel Hanger
- ▲Hook Hanger
- ▲Plastic Handle

### 2.WOODEN HANGERS

### **3.METAL HANGERS**

#### **4.VELVET HANGERS**



# **Top Hangers**











# **Bottom Hangers**









# **One-piece Hangers**





# Towel & Suit Hangers













## **Lingerie Hangers**













## **Hook Hangers**

















## **Shoe & Scarf Hangers**







#### Plastic Handles & Belt Hangers

































































































































































































































### Notches Options









### Pants Bar Options

















#### Non-Slip Options

















### Clips and Hooks Options























A1706