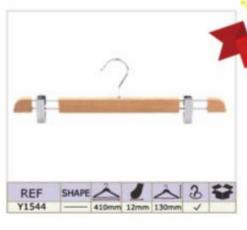

nfo@tianlunhangers.com

# Factory Building

## Molding workshop



Workshop

Workshop





Sample Room

**Meeting Room** 





# PRODUCT CATALOG

#### 1. PLASTIC HANGERS

- ▲Top Hangers
- ▲One-piece Hanger
- ▲Lingerie Hangers
- ▲Shoe&Scarf Hanger
- ▲Size Marker

- ▲Bottom Hanger
- ▲Towel Hanger
- ▲Hook Hanger
- ▲Plastic Handle

### 2.WOODEN HANGERS

### **3.METAL HANGERS**

#### **4.VELVET HANGERS**



# **Top Hangers**











# **Bottom Hangers**









# **One-piece Hangers**





# Towel & Suit Hangers













## **Lingerie Hangers**













## **Hook Hangers**

















## **Shoe & Scarf Hangers**







#### Plastic Handles & Belt Hangers

































































































































































































































### Notches Options









### Pants Bar Options

















#### Non-Slip Options

















### Clips and Hooks Options























A1706