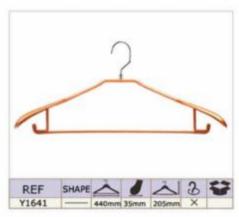

ng workshop



Workshop

Workshop





Sample Room

**Meeting Room** 





# PRODUCT CATALOG

#### 1. PLASTIC HANGERS

- ▲Top Hangers
- ▲One-piece Hanger
- ▲Lingerie Hangers
- ▲Shoe&Scarf Hanger
- ▲Size Marker

- ▲Bottom Hanger
- ▲Towel Hanger
- ▲Hook Hanger
- ▲Plastic Handle

### 2.WOODEN HANGERS

### **3.METAL HANGERS**

#### **4.VELVET HANGERS**



# **Top Hangers**











# **Bottom Hangers**









# **One-piece Hangers**





# Towel & Suit Hangers













## **Lingerie Hangers**













## **Hook Hangers**

















## **Shoe & Scarf Hangers**







#### Plastic Handles & Belt Hangers

































































































































































































































### Notches Options









### Pants Bar Options

















#### Non-Slip Options

















### Clips and Hooks Options























A1706