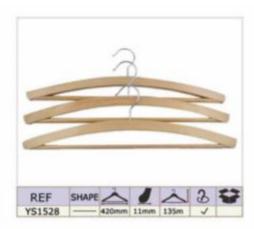

nhangers.com

# Factory Building

## Molding workshop



Workshop

Workshop





Sample Room

**Meeting Room** 





# PRODUCT CATALOG

#### 1. PLASTIC HANGERS

- ▲Top Hangers
- ▲One-piece Hanger
- ▲Lingerie Hangers
- ▲Shoe&Scarf Hanger
- ▲Size Marker

- ▲Bottom Hanger
- ▲Towel Hanger
- ▲Hook Hanger
- ▲Plastic Handle

### 2.WOODEN HANGERS

### **3.METAL HANGERS**

#### **4.VELVET HANGERS**



# **Top Hangers**











# **Bottom Hangers**









# **One-piece Hangers**





# Towel & Suit Hangers













## **Lingerie Hangers**













## **Hook Hangers**

















## **Shoe & Scarf Hangers**







#### Plastic Handles & Belt Hangers

































































































































































































































### Notches Options









### Pants Bar Options

















#### Non-Slip Options

















### Clips and Hooks Options























A1706