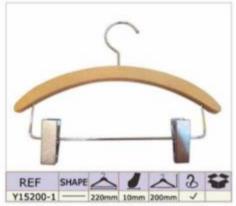

lunhangers.com

# Factory Building

## Molding workshop



Workshop

Workshop





Sample Room

**Meeting Room** 





# PRODUCT CATALOG

#### 1. PLASTIC HANGERS

- ▲Top Hangers
- ▲One-piece Hanger
- ▲Lingerie Hangers
- ▲Shoe&Scarf Hanger
- ▲Size Marker

- ▲Bottom Hanger
- ▲Towel Hanger
- ▲Hook Hanger
- ▲Plastic Handle

### 2.WOODEN HANGERS

### **3.METAL HANGERS**

#### **4.VELVET HANGERS**



# **Top Hangers**











# **Bottom Hangers**









# **One-piece Hangers**





# Towel & Suit Hangers













## **Lingerie Hangers**













## **Hook Hangers**

















## **Shoe & Scarf Hangers**







#### Plastic Handles & Belt Hangers

































































































































































































































### Notches Options









### Pants Bar Options

















#### Non-Slip Options

















### Clips and Hooks Options























A1706