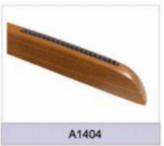

e Hanger
- ▲Lingerie Hangers
- ▲Shoe&Scarf Hanger
- ▲Size Marker

- ▲Bottom Hanger
- ▲Towel Hanger
- ▲Hook Hanger
- ▲Plastic Handle

### 2.WOODEN HANGERS

### **3.METAL HANGERS**

#### **4.VELVET HANGERS**



# **Top Hangers**











# **Bottom Hangers**









# **One-piece Hangers**





# Towel & Suit Hangers













## **Lingerie Hangers**













## **Hook Hangers**

















## **Shoe & Scarf Hangers**







#### Plastic Handles & Belt Hangers

































































































































































































































### Notches Options









### Pants Bar Options

















#### Non-Slip Options

















### Clips and Hooks Options























A1706