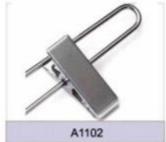

f Hanger
- ▲Size Marker

- ▲Bottom Hanger
- ▲Towel Hanger
- ▲Hook Hanger
- ▲Plastic Handle

### 2.WOODEN HANGERS

### **3.METAL HANGERS**

#### **4.VELVET HANGERS**



# **Top Hangers**











# **Bottom Hangers**









# **One-piece Hangers**





# Towel & Suit Hangers













## **Lingerie Hangers**













## **Hook Hangers**

















## **Shoe & Scarf Hangers**







#### Plastic Handles & Belt Hangers

































































































































































































































### Notches Options









### Pants Bar Options

















#### Non-Slip Options

















### Clips and Hooks Options























A1706