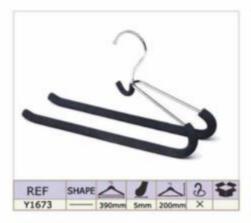

Sample Room

**Meeting Room** 





# PRODUCT CATALOG

#### 1. PLASTIC HANGERS

- ▲Top Hangers
- ▲One-piece Hanger
- ▲Lingerie Hangers
- ▲Shoe&Scarf Hanger
- ▲Size Marker

- ▲Bottom Hanger
- ▲Towel Hanger
- ▲Hook Hanger
- ▲Plastic Handle

### 2.WOODEN HANGERS

### **3.METAL HANGERS**

#### **4.VELVET HANGERS**



# **Top Hangers**











# **Bottom Hangers**









# **One-piece Hangers**





# Towel & Suit Hangers













## **Lingerie Hangers**













## **Hook Hangers**

















## **Shoe & Scarf Hangers**







#### Plastic Handles & Belt Hangers

































































































































































































































### Notches Options









### Pants Bar Options

















#### Non-Slip Options

















### Clips and Hooks Options























A1706