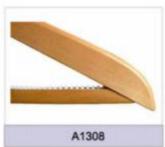

ERS

- ▲Top Hangers
- ▲One-piece Hanger
- ▲Lingerie Hangers
- ▲Shoe&Scarf Hanger
- ▲Size Marker

- ▲Bottom Hanger
- ▲Towel Hanger
- ▲Hook Hanger
- ▲Plastic Handle

### 2.WOODEN HANGERS

### **3.METAL HANGERS**

#### **4.VELVET HANGERS**



# **Top Hangers**











# **Bottom Hangers**









# **One-piece Hangers**





# Towel & Suit Hangers













## **Lingerie Hangers**













## **Hook Hangers**

















## **Shoe & Scarf Hangers**







#### Plastic Handles & Belt Hangers

































































































































































































































### Notches Options









### Pants Bar Options

















#### Non-Slip Options

















### Clips and Hooks Options























A1706