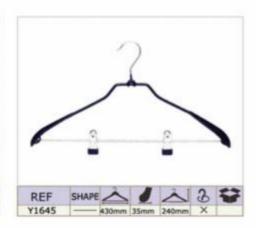

kshop



Workshop

Workshop





Sample Room

**Meeting Room** 





# PRODUCT CATALOG

#### 1. PLASTIC HANGERS

- ▲Top Hangers
- ▲One-piece Hanger
- ▲Lingerie Hangers
- ▲Shoe&Scarf Hanger
- ▲Size Marker

- ▲Bottom Hanger
- ▲Towel Hanger
- ▲Hook Hanger
- ▲Plastic Handle

### 2.WOODEN HANGERS

### **3.METAL HANGERS**

#### **4.VELVET HANGERS**



# **Top Hangers**











# **Bottom Hangers**









# **One-piece Hangers**





# Towel & Suit Hangers













## **Lingerie Hangers**













## **Hook Hangers**

















## **Shoe & Scarf Hangers**







#### Plastic Handles & Belt Hangers

































































































































































































































### Notches Options









### Pants Bar Options

















#### Non-Slip Options

















### Clips and Hooks Options























A1706