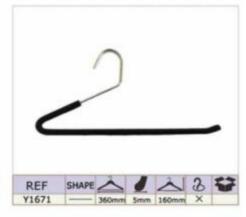

Sample Room

**Meeting Room** 





# PRODUCT CATALOG

#### 1. PLASTIC HANGERS

- ▲Top Hangers
- ▲One-piece Hanger
- ▲Lingerie Hangers
- ▲Shoe&Scarf Hanger
- ▲Size Marker

- ▲Bottom Hanger
- ▲Towel Hanger
- ▲Hook Hanger
- ▲Plastic Handle

### 2.WOODEN HANGERS

### **3.METAL HANGERS**

#### **4.VELVET HANGERS**



# **Top Hangers**











# **Bottom Hangers**









# **One-piece Hangers**





# Towel & Suit Hangers













## **Lingerie Hangers**













## **Hook Hangers**

















## **Shoe & Scarf Hangers**







#### Plastic Handles & Belt Hangers

































































































































































































































### Notches Options









### Pants Bar Options

















#### Non-Slip Options

















### Clips and Hooks Options























A1706