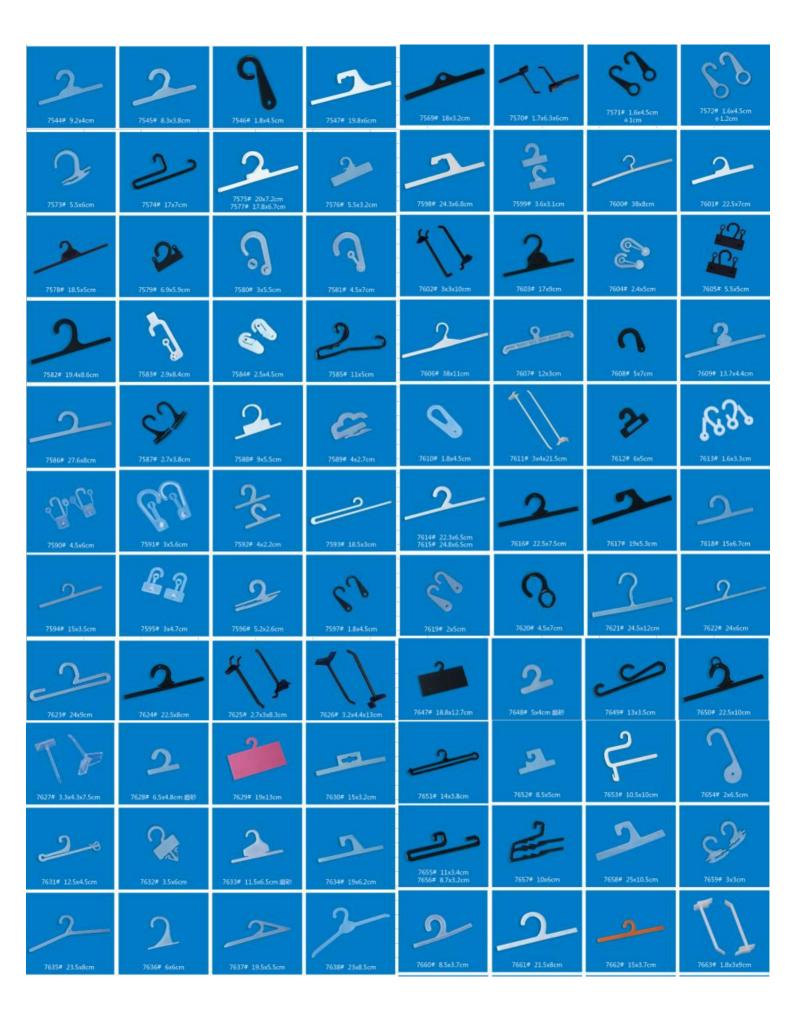

# PRODUCT CATALOG

#### 1. PLASTIC HANGERS

- ▲Top Hangers
- ▲One-piece Hanger
- ▲Lingerie Hangers
- ▲Shoe&Scarf Hanger
- ▲Size Marker

- ▲Bottom Hanger
- ▲Towel Hanger
- ▲Hook Hanger
- ▲Plastic Handle