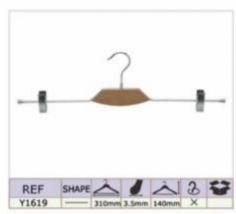

ding

## Molding workshop



Workshop

Workshop





Sample Room

**Meeting Room** 





# PRODUCT CATALOG

#### 1. PLASTIC HANGERS

- ▲Top Hangers
- ▲One-piece Hanger
- ▲Lingerie Hangers
- ▲Shoe&Scarf Hanger
- ▲Size Marker

- ▲Bottom Hanger
- ▲Towel Hanger
- ▲Hook Hanger
- ▲Plastic Handle

### 2.WOODEN HANGERS

### **3.METAL HANGERS**

#### **4.VELVET HANGERS**



# **Top Hangers**











# **Bottom Hangers**









# **One-piece Hangers**





# Towel & Suit Hangers













## **Lingerie Hangers**













## **Hook Hangers**

















## **Shoe & Scarf Hangers**







#### Plastic Handles & Belt Hangers

































































































































































































































### Notches Options









### Pants Bar Options

















#### Non-Slip Options

















### Clips and Hooks Options























A1706