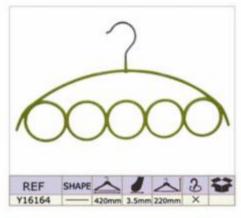

e Room

**Meeting Room** 





# PRODUCT CATALOG

#### 1. PLASTIC HANGERS

- ▲Top Hangers
- ▲One-piece Hanger
- ▲Lingerie Hangers
- ▲Shoe&Scarf Hanger
- ▲Size Marker

- ▲Bottom Hanger
- ▲Towel Hanger
- ▲Hook Hanger
- ▲Plastic Handle

### 2.WOODEN HANGERS

### **3.METAL HANGERS**

#### **4.VELVET HANGERS**



# **Top Hangers**











# **Bottom Hangers**









# **One-piece Hangers**





# Towel & Suit Hangers













## **Lingerie Hangers**













## **Hook Hangers**

















## **Shoe & Scarf Hangers**







#### Plastic Handles & Belt Hangers

































































































































































































































### Notches Options









### Pants Bar Options

















#### Non-Slip Options

















### Clips and Hooks Options























A1706