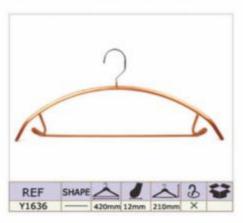

olding workshop



Workshop

Workshop





Sample Room

**Meeting Room** 





# PRODUCT CATALOG

#### 1. PLASTIC HANGERS

- ▲Top Hangers
- ▲One-piece Hanger
- ▲Lingerie Hangers
- ▲Shoe&Scarf Hanger
- ▲Size Marker

- ▲Bottom Hanger
- ▲Towel Hanger
- ▲Hook Hanger
- ▲Plastic Handle

### 2.WOODEN HANGERS

### **3.METAL HANGERS**

#### **4.VELVET HANGERS**



# **Top Hangers**











# **Bottom Hangers**









# **One-piece Hangers**





# Towel & Suit Hangers













## **Lingerie Hangers**













## **Hook Hangers**

















## **Shoe & Scarf Hangers**







#### Plastic Handles & Belt Hangers

































































































































































































































### Notches Options









### Pants Bar Options

















#### Non-Slip Options

















### Clips and Hooks Options























A1706